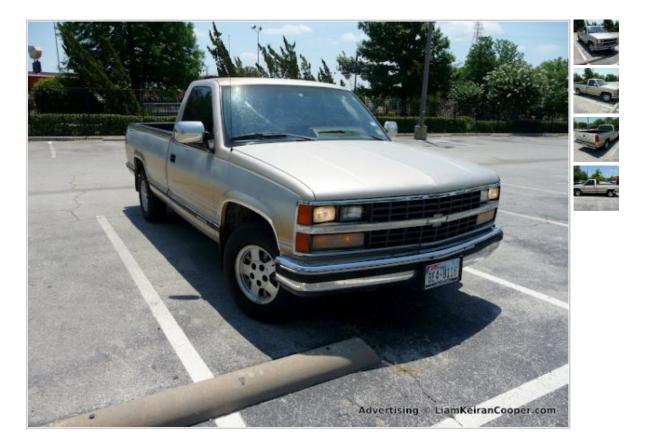

# 1988 Chevy Pickup 1500 - runs strong, ice-cold A/C, hitch and more - \$1750 (Walnut Hill at I-35)

please flag with care: [?]

miscategorized

prohibited

spam/overpost

best of craigslist

Date: 2012-07-09, 11:45AM CDT

## 1988 Chevy Pickup 1500 - runs strong, ice-cold A/C, hitch

- 192,000 miles, strong V8 5.7 L engine with electronic fuel injection (EFI)
- has that nice V8 rumble (very gutsy)
- clean, well maintained
- ice-cold A/C

- runs & drives strong
- Tilt Steering Column(!)
- Cruise Control
- Power Windows
- Power door locks
- very good tires all around
- Radio and separate cassette deck
- tinted windows rear and sides (legal of course)
- Registration and State Inspection until December 2012
- comes with Chilton book
- Trailer hitch for 4,000 lbs trailer load and 400 lbs hitch (tongue) load
- Truck Bedliner: solid and in like-new condition (see pictures)
- there are a bunch of pictures here in the ad, but 43 total in high-res when you click on any of them