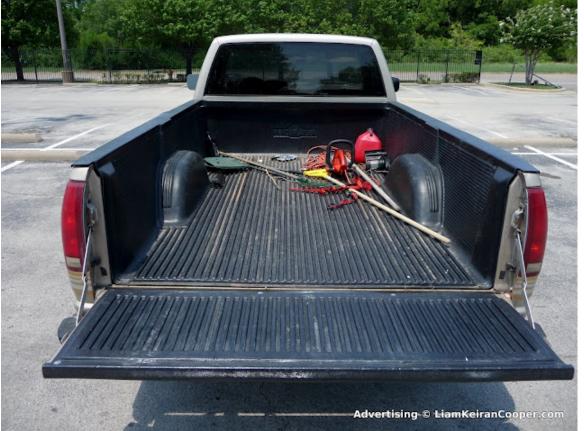

- runs & drives strong
- Tilt Steering Column(!)
- Cruise Control
- Power Windows
- Power door locks
- very good tires all around
- Radio and separate cassette deck
- tinted windows rear and sides (legal of course)
- Registration and State Inspection until December 2012
- comes with Chilton book
- Trailer hitch for 4,000 lbs trailer load and 400 lbs hitch (tongue) load
- Truck Bedliner: solid and in like-new condition (see pictures)
- there are a bunch of pictures here in the ad, but 43 total in high-res when you click on any of them