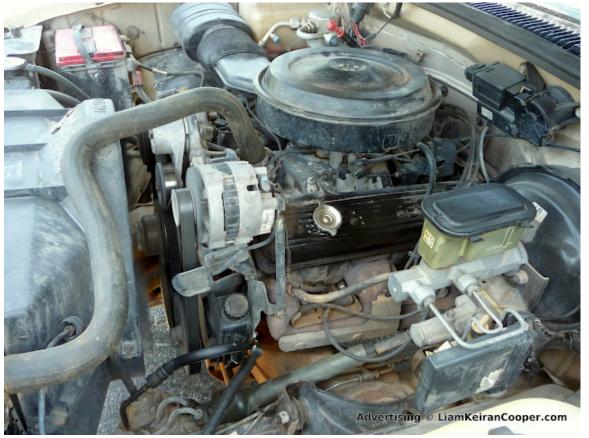

## 1988 Chevy Pickup 1500 - runs strong, ice-cold A/C, hitch

- 192,000 miles, strong V8 5.7 L engine with electronic fuel injection (EFI)
- has that nice V8 rumble (very gutsy)
- clean, well maintained
- ice-cold A/C