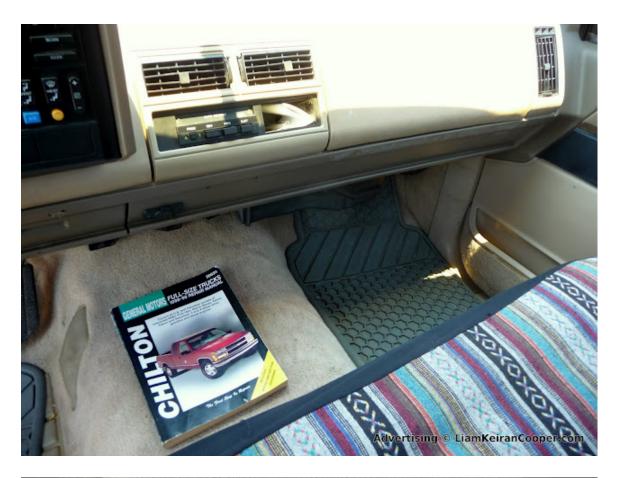

## 1988 Chevy Pickup 1500 - runs strong, ice-cold A/C, hitch

- 192,000 miles, strong V8 5.7 L engine with electronic fuel injection (EFI)
- has that nice V8 rumble (very gutsy)
- clean, well maintained
- ice-cold A/C

- runs & drives strong
- Tilt Steering Column(!)
- Cruise Control
- Power Windows
- Power door locks
- very good tires all around
- Radio and separate cassette deck
- tinted windows rear and sides (legal of course)
- Registration and State Inspection until December 2012
- comes with Chilton book
- Trailer hitch for 4,000 lbs trailer load and 400 lbs hitch (tongue) load
- Truck Bedliner: solid and in like-new condition (see pictures)
- there are a bunch of pictures here in the ad, but 43 total in high-res when you click on any of them