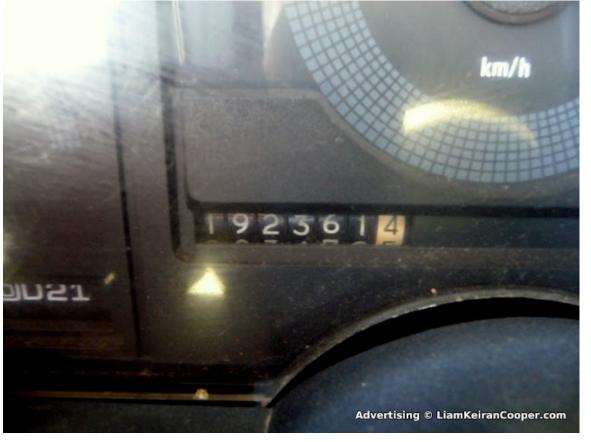

## 1988 Chevy Pickup 1500 - runs strong, ice-cold A/C, hitch

- 192,000 miles, strong V8 5.7 L engine with electronic fuel injection (EFI)
- has that nice V8 rumble (very gutsy)
- clean, well maintained
- ice-cold A/C