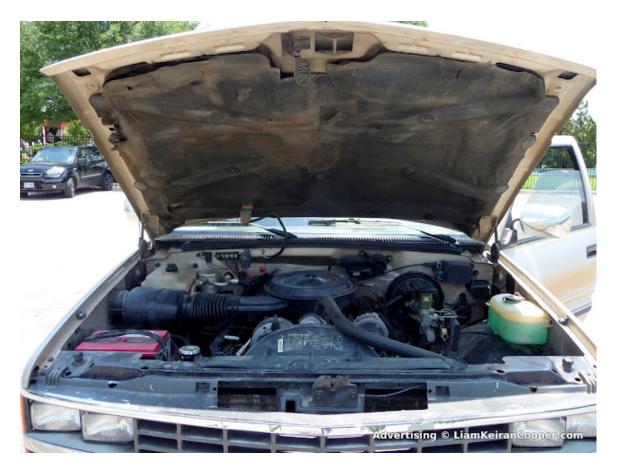

## 1988 Chevy Pickup 1500 - runs strong, ice-cold A/C, hitch

- 192,000 miles, strong V8 5.7 L engine with electronic fuel injection (EFI)
- has that nice V8 rumble (very gutsy)
- clean, well maintained
- ice-cold A/C