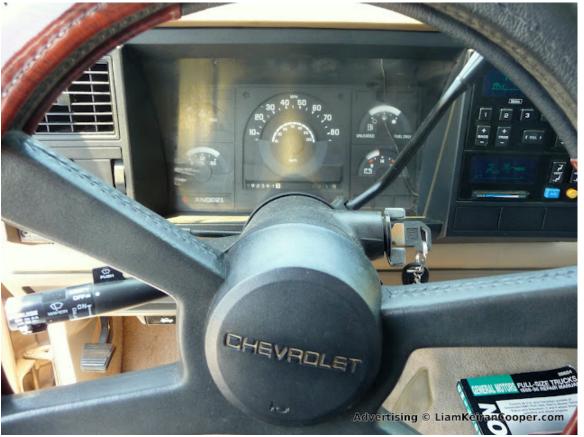

## 1988 Chevy Pickup 1500 - runs strong, ice-cold A/C, hitch

- 192,000 miles, strong V8 5.7 L engine with electronic fuel injection (EFI)
- has that nice V8 rumble (very gutsy)
- clean, well maintained
- ice-cold A/C

- runs & drives strong
- Tilt Steering Column(!)
- Cruise Control
- Power Windows
- Power door locks
- very good tires all around
- Radio and separate cassette deck
- tinted windows rear and sides (legal of course)
- Registration and State Inspection until December 2012
- comes with Chilton book
- Trailer hitch for 4,000 lbs trailer load and 400 lbs hitch (tongue) load
- Truck Bedliner: solid and in like-new condition (see pictures)
- there are a bunch of pictures here in the ad, but 43 total in high-res when you click on any of them