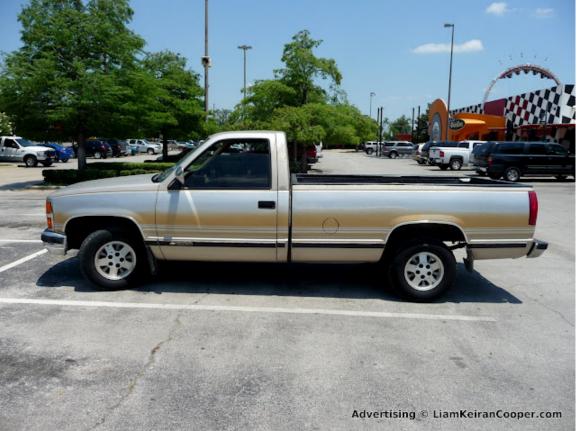

## 1988 Chevy Pickup 1500 - runs strong, ice-cold A/C, hitch

- 192,000 miles, strong V8 5.7 L engine with electronic fuel injection (EFI)
- has that nice V8 rumble (very gutsy)
- clean, well maintained
- ice-cold A/C

- runs & drives strong
- Tilt Steering Column(!)
- Cruise Control
- Power Windows
- Power door locks
- very good tires all around
- Radio and separate cassette deck
- tinted windows rear and sides (legal of course)
- Registration and State Inspection until December 2012
- comes with Chilton book
- Trailer hitch for 4,000 lbs trailer load and 400 lbs hitch (tongue) load
- Truck Bedliner: solid and in like-new condition (see pictures)
- there are a bunch of pictures here in the ad, but 43 total in high-res when you click on any of them