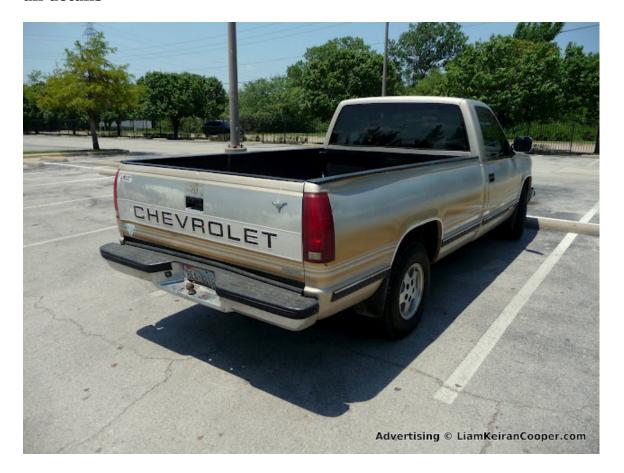

- runs & drives strong
- Tilt Steering Column(!)
- Cruise Control
- Power Windows
- Power door locks
- very good tires all around
- Radio and separate cassette deck
- tinted windows rear and sides (legal of course)
- Registration and State Inspection until December 2012
- comes with Chilton book
- Trailer hitch for 4,000 lbs trailer load and 400 lbs hitch (tongue) load
- Truck Bedliner: solid and in like-new condition (see pictures)
- there are a bunch of pictures here in the ad, but 43 total in high-res when you click on any of them

### CLICK ON THESE PICTURES TO SEE ALL 43 HIGH RESOLUTION PICTURES - showing all details

1840 since Thu 21 JUN 2012 at 1400

• Location: Walnut Hill at I-35

• it's NOT ok to contact this poster with services or other commercial interests