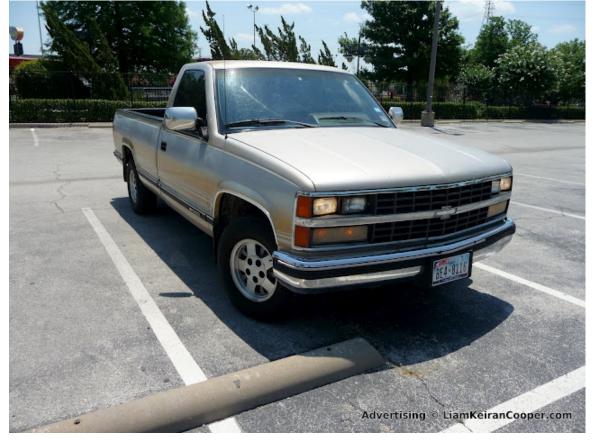

### CLICK ON THESE PICTURES TO SEE ALL 43 HIGH RESOLUTION PICTURES - showing all details

1840 since Thu 21 JUN 2012 at 1400

• Location: Walnut Hill at I-35

• it's NOT ok to contact this poster with services or other commercial interests