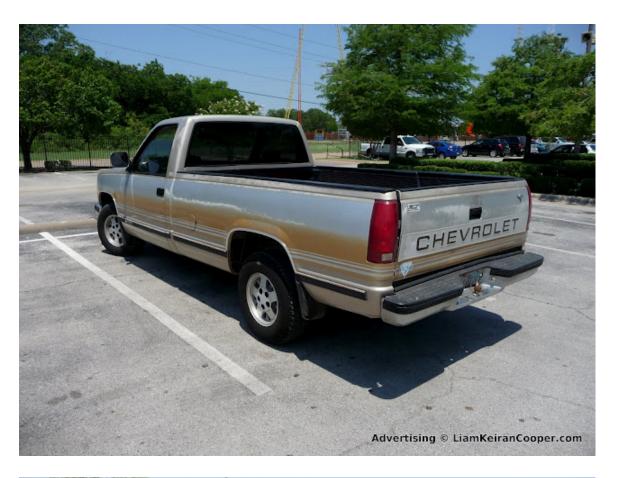

## 1988 Chevy Pickup 1500 - runs strong, ice-cold A/C, hitch

- 192,000 miles, strong V8 5.7 L engine with electronic fuel injection (EFI)
- has that nice V8 rumble (very gutsy)
- clean, well maintained
- ice-cold A/C

- runs & drives strong
- Tilt Steering Column(!)
- Cruise Control
- Power Windows
- Power door locks
- very good tires all around
- Radio and separate cassette deck
- tinted windows rear and sides (legal of course)
- Registration and State Inspection until December 2012
- comes with Chilton book
- Trailer hitch for 4,000 lbs trailer load and 400 lbs hitch (tongue) load
- Truck Bedliner: solid and in like-new condition (see pictures)
- there are a bunch of pictures here in the ad, but 43 total in high-res when you click on any of them

#### The Pick-Up is located near I-35E and Walnut Hill (near Speedzone)