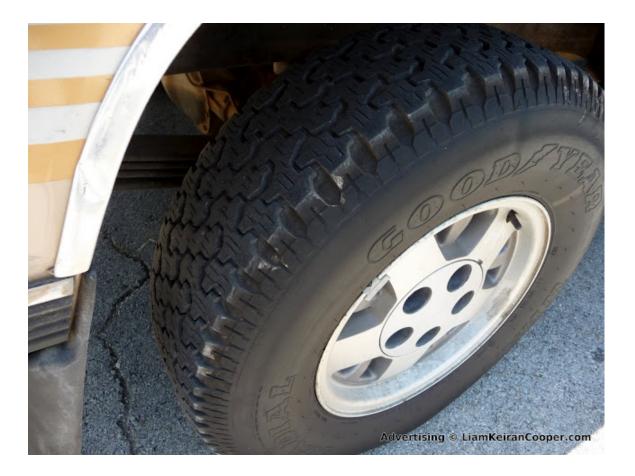

- runs & drives strong
- Tilt Steering Column(!)
- Cruise Control
- Power Windows
- Power door locks
- very good tires all around
- Radio and separate cassette deck
- tinted windows rear and sides (legal of course)
- Registration and State Inspection until December 2012
- comes with Chilton book
- Trailer hitch for 4,000 lbs trailer load and 400 lbs hitch (tongue) load
- Truck Bedliner: solid and in like-new condition (see pictures)
- there are a bunch of pictures here in the ad, but 43 total in high-res when you click on any of them