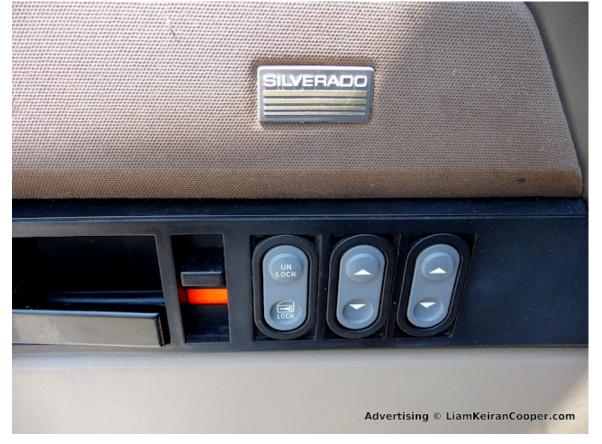

- runs & drives strong
- Tilt Steering Column(!)
- Cruise Control
- Power Windows
- Power door locks
- very good tires all around
- Radio and separate cassette deck
- tinted windows rear and sides (legal of course)
- Registration and State Inspection until December 2012
- comes with Chilton book
- Trailer hitch for 4,000 lbs trailer load and 400 lbs hitch (tongue) load
- Truck Bedliner: solid and in like-new condition (see pictures)
- there are a bunch of pictures here in the ad, but 43 total in high-res when you click on any of them