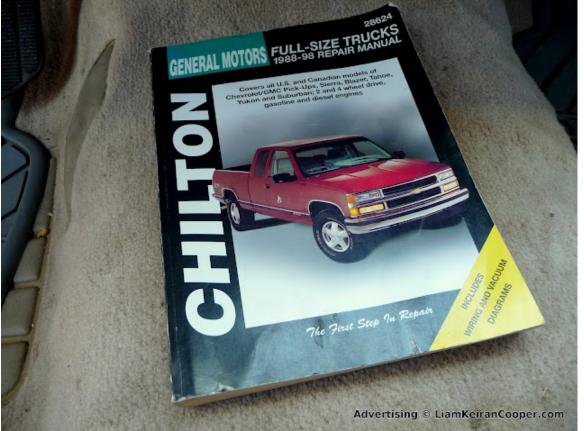

- runs & drives strong
- Tilt Steering Column(!)
- Cruise Control
- Power Windows
- Power door locks
- very good tires all around
- Radio and separate cassette deck
- tinted windows rear and sides (legal of course)
- Registration and State Inspection until December 2012
- comes with Chilton book
- Trailer hitch for 4,000 lbs trailer load and 400 lbs hitch (tongue) load
- Truck Bedliner: solid and in like-new condition (see pictures)
- there are a bunch of pictures here in the ad, but 43 total in high-res when you click on any of them