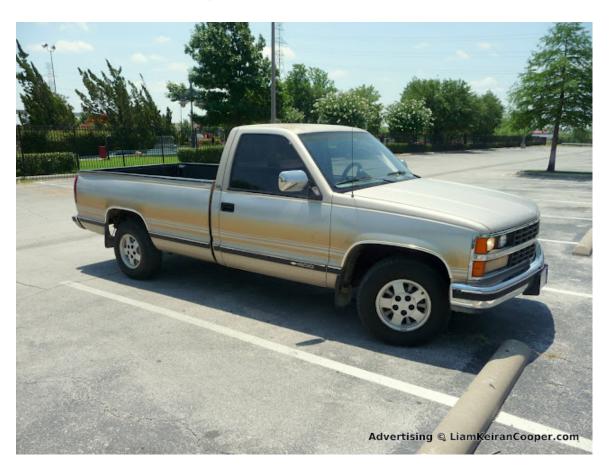

## 1988 Chevy Pickup 1500 - runs strong, ice-cold A/C, hitch

- 192,000 miles, strong V8 5.7 L engine with electronic fuel injection (EFI)
- has that nice V8 rumble (very gutsy)
- clean, well maintained
- ice-cold A/C

- runs & drives strong
- Tilt Steering Column(!)
- Cruise Control
- Power Windows
- Power door locks
- very good tires all around
- Radio and separate cassette deck
- tinted windows rear and sides (legal of course)
- Registration and State Inspection until December 2012
- comes with Chilton book
- Trailer hitch for 4,000 lbs trailer load and 400 lbs hitch (tongue) load
- Truck Bedliner: solid and in like-new condition (see pictures)
- there are a bunch of pictures here in the ad, but 43 total in high-res when you click on any of them

### CLICK ON THESE PICTURES TO SEE ALL 43 HIGH RESOLUTION PICTURES - showing all details

1840 since Thu 21 JUN 2012 at 1400

• Location: Walnut Hill at I-35

• it's NOT ok to contact this poster with services or other commercial interests