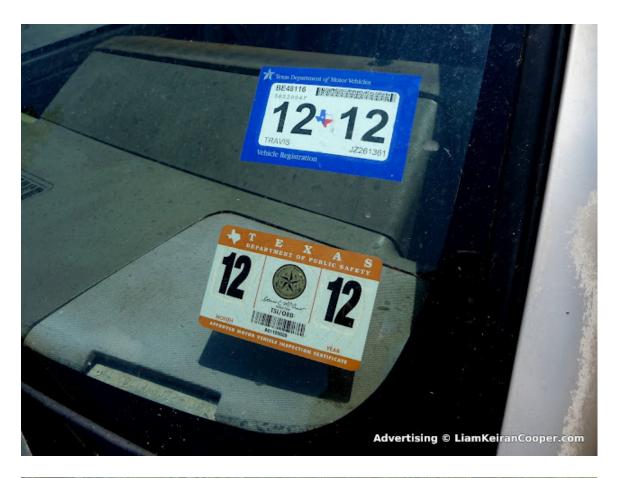

- runs & drives strong
- Tilt Steering Column(!)
- Cruise Control
- Power Windows
- Power door locks
- very good tires all around
- Radio and separate cassette deck
- tinted windows rear and sides (legal of course)
- Registration and State Inspection until December 2012
- comes with Chilton book
- Trailer hitch for 4,000 lbs trailer load and 400 lbs hitch (tongue) load
- Truck Bedliner: solid and in like-new condition (see pictures)
- there are a bunch of pictures here in the ad, but 43 total in high-res when you click on any of them