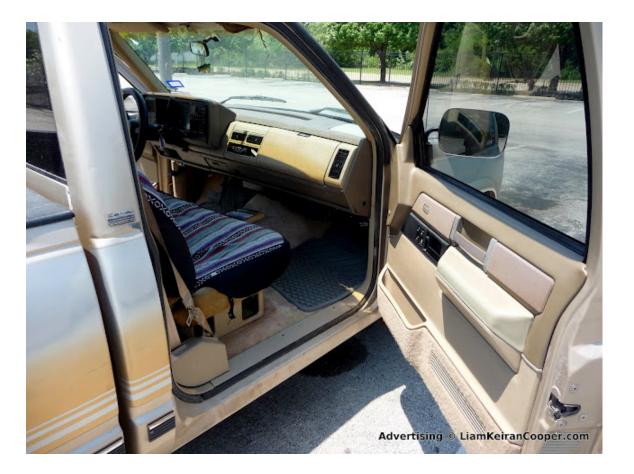

## 1988 Chevy Pickup 1500 - runs strong, ice-cold A/C, hitch

- 192,000 miles, strong V8 5.7 L engine with electronic fuel injection (EFI)
- has that nice V8 rumble (very gutsy)
- clean, well maintained
- ice-cold A/C

- runs & drives strong
- Tilt Steering Column(!)
- Cruise Control
- Power Windows
- Power door locks
- very good tires all around
- Radio and separate cassette deck
- tinted windows rear and sides (legal of course)
- Registration and State Inspection until December 2012
- comes with Chilton book
- Trailer hitch for 4,000 lbs trailer load and 400 lbs hitch (tongue) load
- Truck Bedliner: solid and in like-new condition (see pictures)
- there are a bunch of pictures here in the ad, but 43 total in high-res when you click on any of them