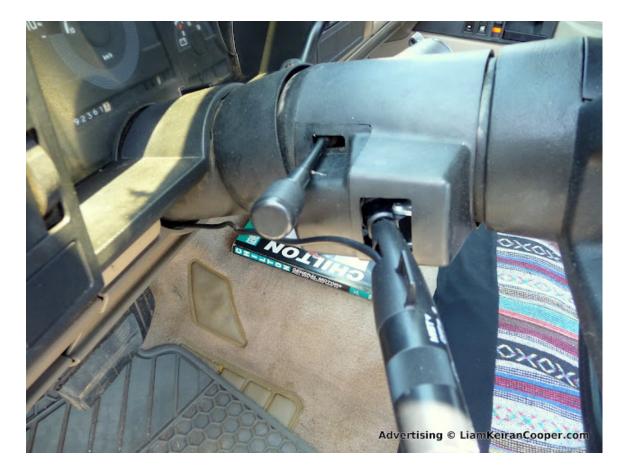

- runs & drives strong
- Tilt Steering Column(!)
- Cruise Control
- Power Windows
- Power door locks
- very good tires all around
- Radio and separate cassette deck
- tinted windows rear and sides (legal of course)
- Registration and State Inspection until December 2012
- comes with Chilton book
- Trailer hitch for 4,000 lbs trailer load and 400 lbs hitch (tongue) load
- Truck Bedliner: solid and in like-new condition (see pictures)
- there are a bunch of pictures here in the ad, but 43 total in high-res when you click on any of them