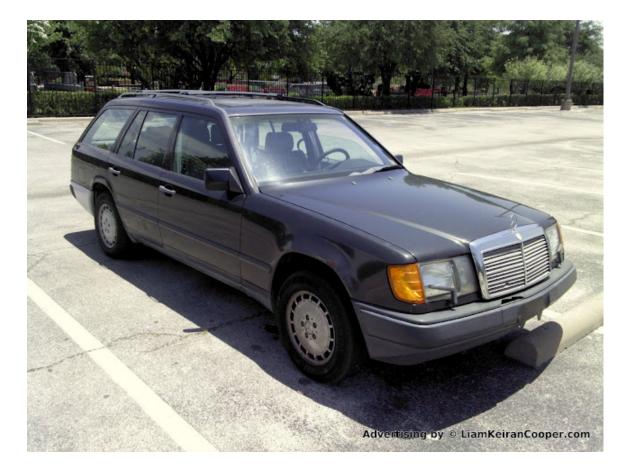

## 1989 Mercedes 300TE Station Wagon

- 170,000 miles
- very clean
- sunroof
- runs & drives well
- new State Inspection (May 2013)

\$1,750 or best offer - Call Joe at (682) 231-2305

The Mercedes is located near I-35E and Walnut Hill