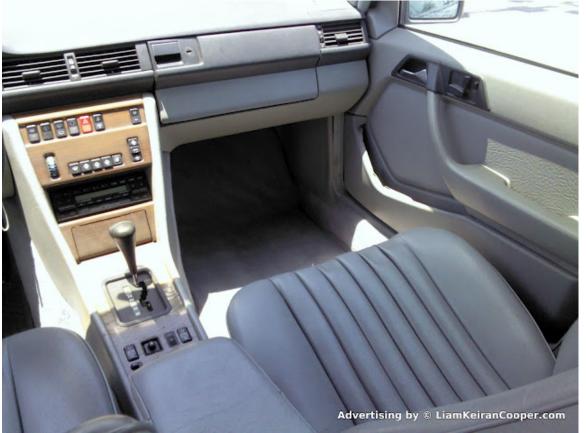

## 1989 Mercedes 300TE Station Wagon

- 170,000 miles
- very clean
- sunroof
- runs & drives well
- new State Inspection (May 2013)

\$1,750 or best offer - Call Joe at (682) 231-2305

The Mercedes is located near I-35E and Walnut Hill

## CLICK ON THESE PICTURES TO SEE ALL 28 HIGH RESOLUTION PICTURES - showing all details