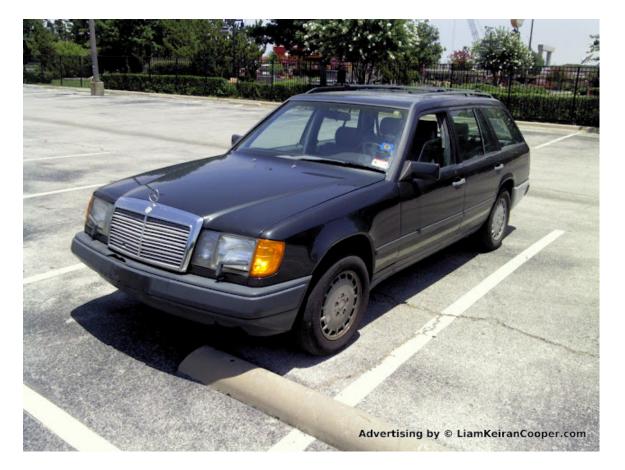

## 1989 Mercedes 300TE Station Wagon

- 170,000 miles
- very clean
- sunroof
- runs & drives well
- new State Inspection (May 2013)

\$1,750 or best offer - Call Joe at (682) 231-2305

The Mercedes is located near I-35E and Walnut Hill