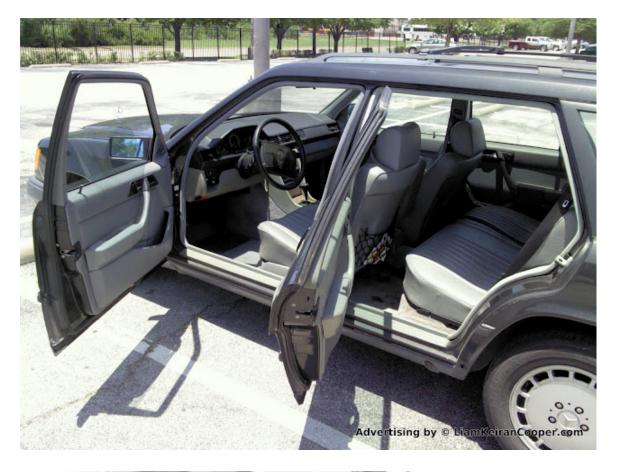

## 1989 Mercedes 300TE Station Wagon

- 170,000 miles
- very clean
- sunroof
- runs & drives well
- new State Inspection (May 2013)

\$1,750 or best offer - Call Joe at (682) 231-2305

The Mercedes is located near I-35E and Walnut Hill

## CLICK ON THESE PICTURES TO SEE ALL 28 HIGH RESOLUTION PICTURES - showing all details