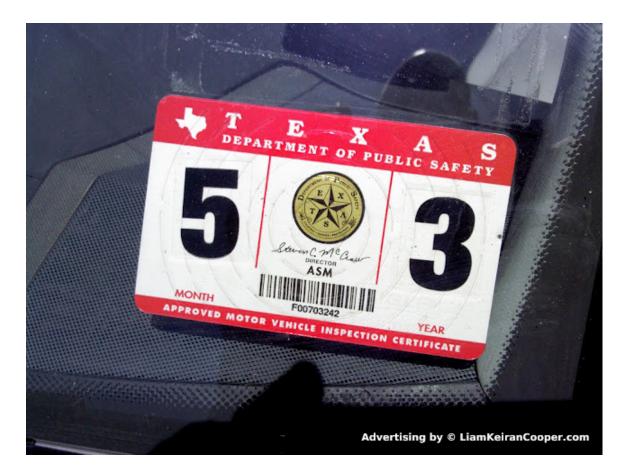

## 1989 Mercedes 300TE Station Wagon

- 170,000 miles
- very clean
- sunroof
- runs & drives well
- new State Inspection (May 2013)

\$1,750 or best offer - Call Joe at (682) 231-2305

The Mercedes is located near I-35E and Walnut Hill