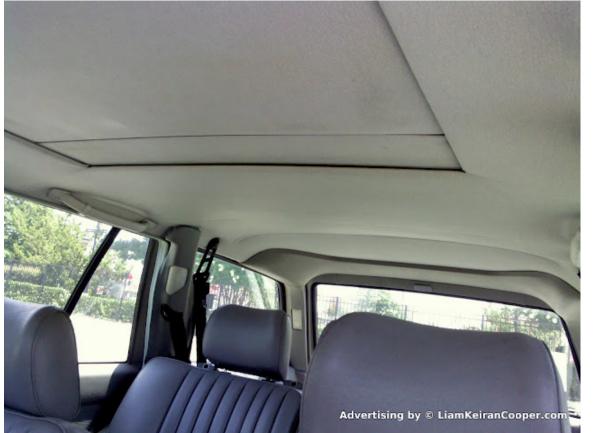

## 1989 Mercedes 300TE Station Wagon

- 170,000 miles
- very clean
- sunroof
- runs & drives well
- new State Inspection (May 2013)

\$1,750 or best offer - Call Joe at (682) 231-2305

The Mercedes is located near I-35E and Walnut Hill