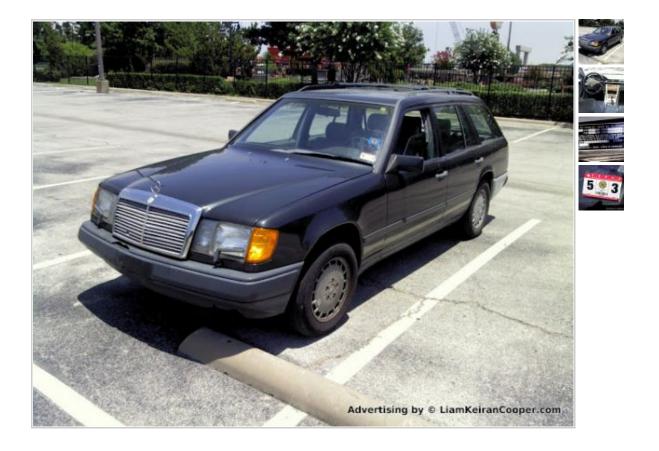

# 1989 Mercedes 300TE Station Wagon, very clean, runs well - \$1750 (I-35E at Walnut Hill)

please flag with care: [?]

miscategorized

prohibited

spam/overpost

best of craigslist

Date: 2012-07-02, 10:46AM CDT

## 1989 Mercedes 300TE Station Wagon

- 170,000 miles
- very clean
- sunroof
- runs & drives well
- new State Inspection (May 2013)

\$1,750 or best offer - Call Joe at (682) 231-2305

The Mercedes is located near I-35E and Walnut Hill