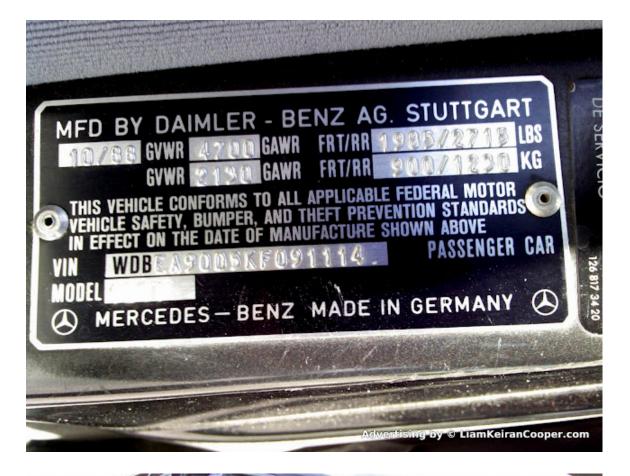

## 1989 Mercedes 300TE Station Wagon

- 170,000 miles
- very clean
- sunroof
- runs & drives well
- new State Inspection (May 2013)

\$1,750 or best offer - Call Joe at (682) 231-2305

The Mercedes is located near I-35E and Walnut Hill