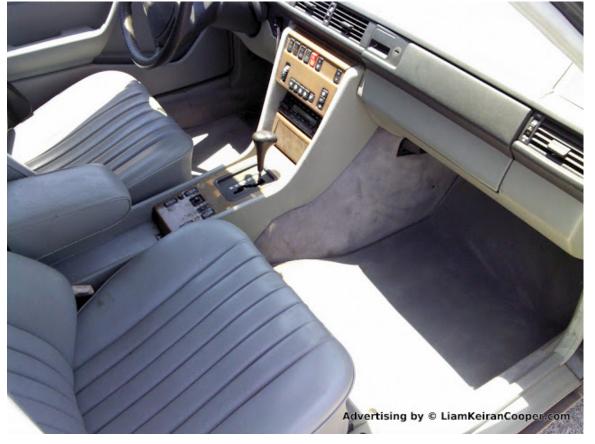

## 1989 Mercedes 300TE Station Wagon

- 170,000 miles
- very clean
- sunroof
- runs & drives well
- new State Inspection (May 2013)

\$1,750 or best offer - Call Joe at (682) 231-2305

The Mercedes is located near I-35E and Walnut Hill

## CLICK ON THESE PICTURES TO SEE ALL 28 HIGH RESOLUTION PICTURES - showing all details