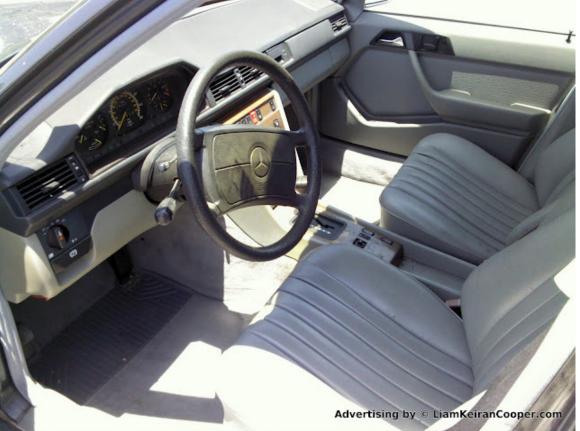

## 1989 Mercedes 300TE Station Wagon

- 170,000 miles
- very clean
- sunroof
- runs & drives well
- new State Inspection (May 2013)

\$1,750 or best offer - Call Joe at (682) 231-2305

The Mercedes is located near I-35E and Walnut Hill

## CLICK ON THESE PICTURES TO SEE ALL 28 HIGH RESOLUTION PICTURES - showing all details