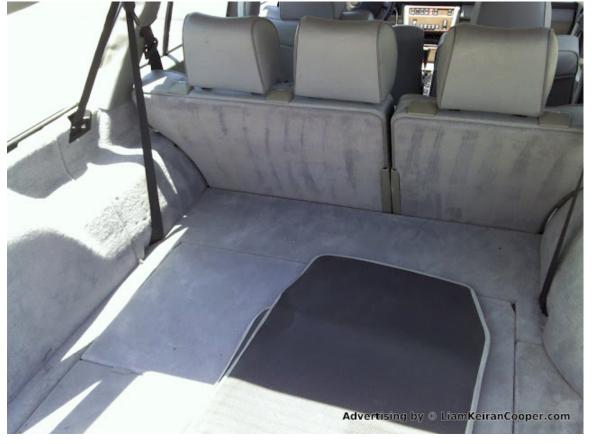

## 1989 Mercedes 300TE Station Wagon

- 170,000 miles
- very clean
- sunroof
- runs & drives well
- new State Inspection (May 2013)

\$1,750 or best offer - Call Joe at (682) 231-2305

The Mercedes is located near I-35E and Walnut Hill