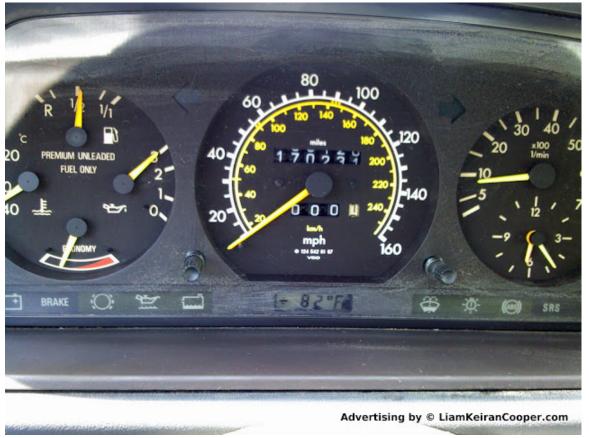

## 1989 Mercedes 300TE Station Wagon

- 170,000 miles
- very clean
- sunroof
- runs & drives well
- new State Inspection (May 2013)

\$1,750 or best offer - Call Joe at (682) 231-2305

The Mercedes is located near I-35E and Walnut Hill

## CLICK ON THESE PICTURES TO SEE ALL 28 HIGH RESOLUTION PICTURES - showing all details