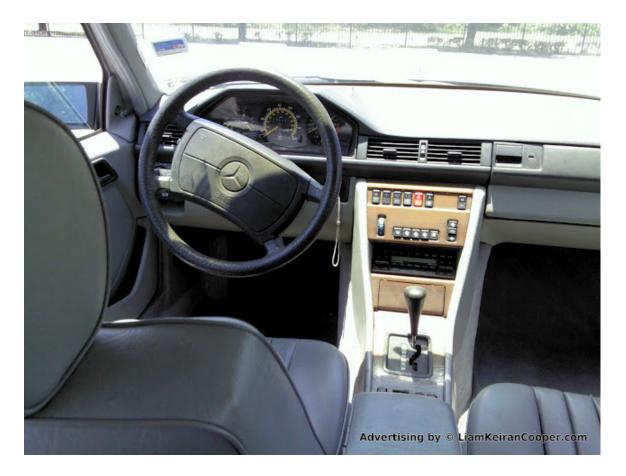

## 1989 Mercedes 300TE Station Wagon

- 170,000 miles
- very clean
- sunroof
- runs & drives well
- new State Inspection (May 2013)

\$1,750 or best offer - Call Joe at (682) 231-2305

The Mercedes is located near I-35E and Walnut Hill

## CLICK ON THESE PICTURES TO SEE ALL 28 HIGH RESOLUTION PICTURES - showing all details