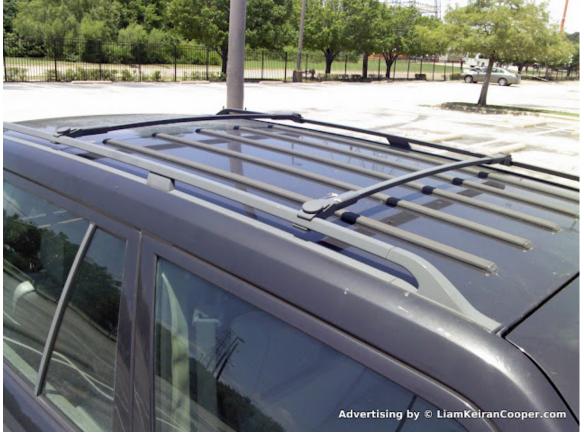

## 1989 Mercedes 300TE Station Wagon

- 170,000 miles
- very clean
- sunroof
- runs & drives well
- new State Inspection (May 2013)

\$1,750 or best offer - Call Joe at (682) 231-2305

The Mercedes is located near I-35E and Walnut Hill

## CLICK ON THESE PICTURES TO SEE ALL 28 HIGH RESOLUTION PICTURES - showing all details