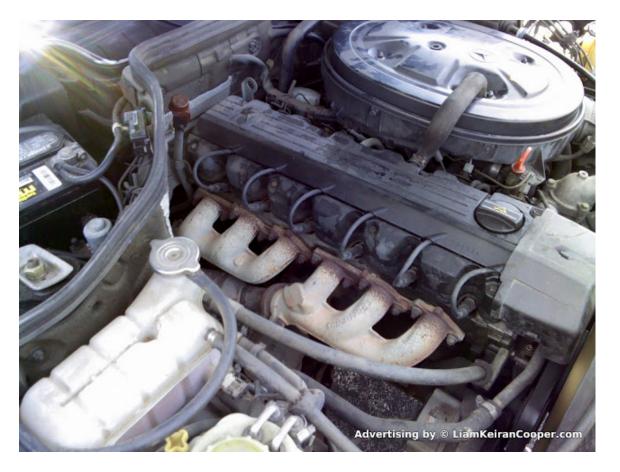

## 1989 Mercedes 300TE Station Wagon

- 170,000 miles
- very clean
- sunroof
- runs & drives well
- new State Inspection (May 2013)

\$1,750 or best offer - Call Joe at (682) 231-2305

The Mercedes is located near I-35E and Walnut Hill