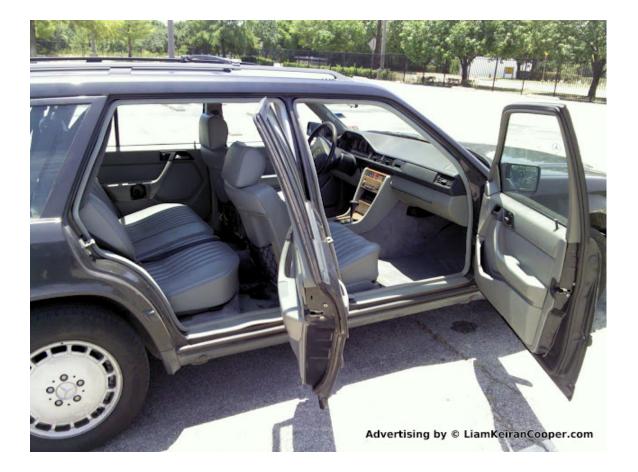

## 1989 Mercedes 300TE Station Wagon

- 170,000 miles
- very clean
- sunroof
- runs & drives well
- new State Inspection (May 2013)

\$1,750 or best offer - Call Joe at (682) 231-2305

The Mercedes is located near I-35E and Walnut Hill

## CLICK ON THESE PICTURES TO SEE ALL 28 HIGH RESOLUTION PICTURES - showing all details