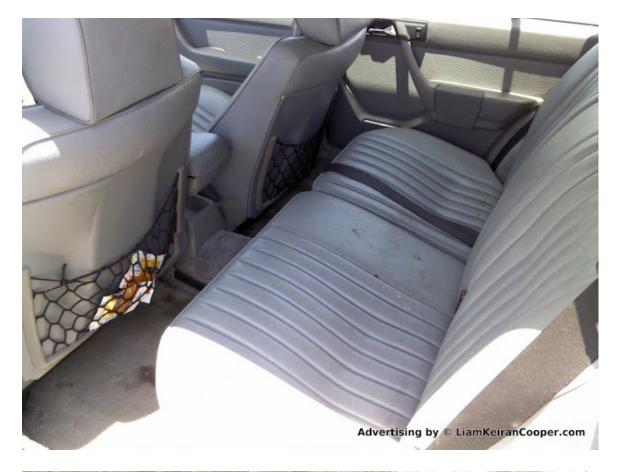

## 1989 Mercedes 300TE Station Wagon

- 170,000 miles
- very clean
- sunroof
- runs & drives well
- new State Inspection (May 2013)

\$1,750 or best offer - Call Joe at (682) 231-2305

The Mercedes is located near I-35E and Walnut Hill

## CLICK ON THESE PICTURES TO SEE ALL 28 HIGH RESOLUTION PICTURES - showing all details