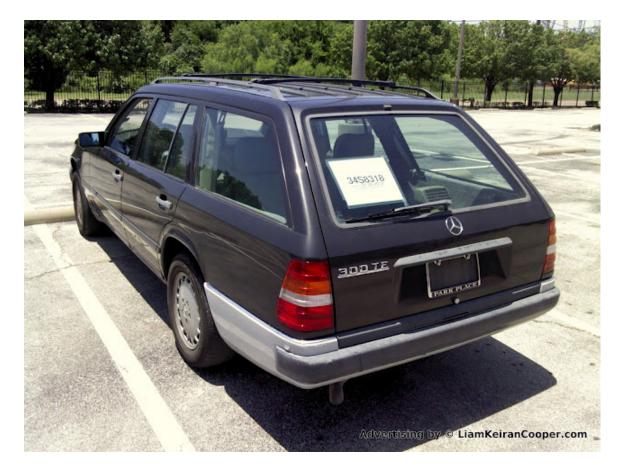

## 1989 Mercedes 300TE Station Wagon

- 170,000 miles
- very clean
- sunroof
- runs & drives well
- new State Inspection (May 2013)

\$1,750 or best offer - Call Joe at (682) 231-2305

The Mercedes is located near I-35E and Walnut Hill