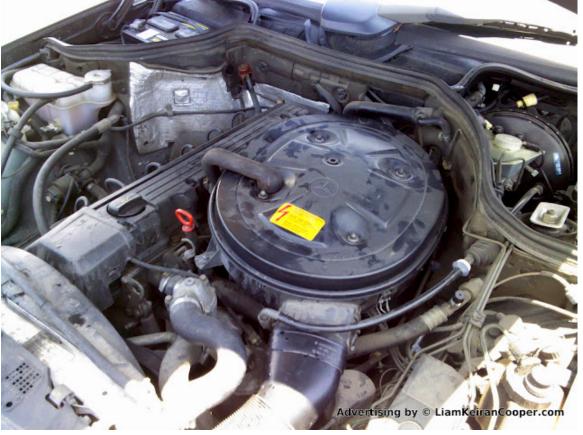

## 1989 Mercedes 300TE Station Wagon

- 170,000 miles
- very clean
- sunroof
- runs & drives well
- new State Inspection (May 2013)

\$1,750 or best offer - Call Joe at (682) 231-2305

The Mercedes is located near I-35E and Walnut Hill