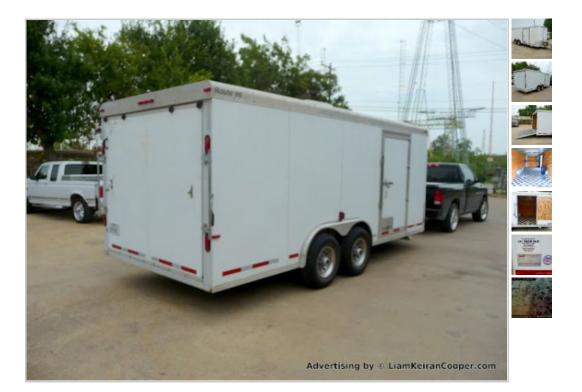

## 2004 Cargo Trailer 2-Axle 20'x8' with Generator and A/C - \$4500 (near I-35E and Walnut Hill)

Date: 2012-08-16, 2:10PM CDT

Reply to: see below

please flag with care: [?]

miscategorized

prohibited

spam/overpost

# 2004 Cargo Trailer 2-Axle 20'x8' with Generator and A/C

- 20 Feet by 8 Feet enclosed Cargo Trailer made by "CM Trailers"
- Rear Ramp and Side Door
- RV Generator 5.2 KVA / KW 43.3 AMP 120V (see pictures for more details)
- Roof-Top A/C
- Insulated inside
- checkered floor panels
- very clean throughout
- 2 5/16" BullDog Hitch
- 2-Axle with very good Tires

#### CLICK ON THESE PICTURES TO SEE ALL 36 HIGH RESOLUTION PICTURES - showing all details