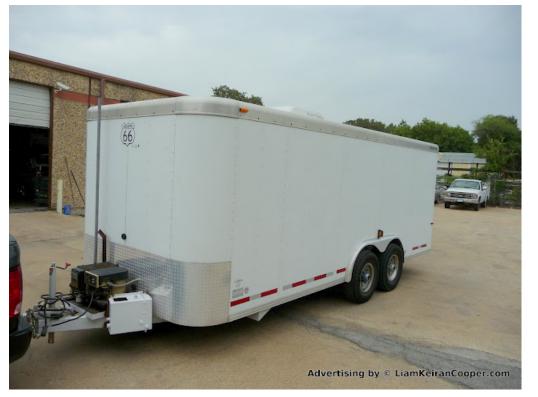

# 2004 Cargo Trailer 2-Axle 20'x8' with Generator and A/C

- 20 Feet by 8 Feet enclosed Cargo Trailer made by "CM Trailers"
- Rear Ramp and Side Door
- RV Generator 5.2 KVA / KW 43.3 AMP 120V (see pictures for more details)
- Roof-Top A/C
- Insulated inside
- checkered floor panels
- very clean throughout
- 2 5/16" BullDog Hitch
- 2-Axle with very good Tires

#### CLICK ON THESE PICTURES TO SEE ALL 36 HIGH RESOLUTION PICTURES - showing all details