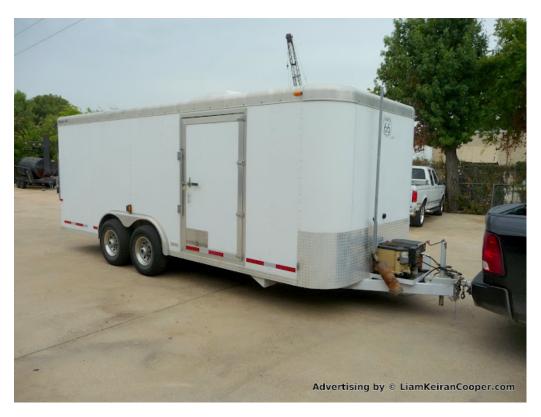

# 2004 Cargo Trailer 2-Axle 20'x8' with Generator and A/C

- 20 Feet by 8 Feet enclosed Cargo Trailer made by "CM Trailers"
- Rear Ramp and Side Door
- RV Generator 5.2 KVA / KW 43.3 AMP 120V (see pictures for more details)
- Roof-Top A/C
- Insulated inside
- checkered floor panels
- very clean throughout
- 2 5/16" BullDog Hitch
- 2-Axle with very good Tires

asking \$4,500 (new: around \$9,000) - Call Steve at (214) 682-7749

#### CLICK ON THESE PICTURES TO SEE ALL 36 HIGH RESOLUTION PICTURES - showing all details