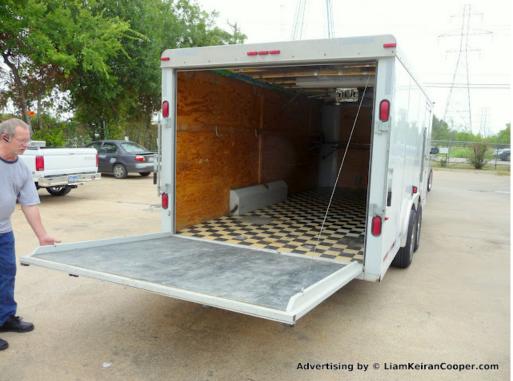

# 2004 Cargo Trailer 2-Axle 20'x8' with Generator and A/C

- 20 Feet by 8 Feet enclosed Cargo Trailer made by "CM Trailers"
- Rear Ramp and Side Door
- RV Generator 5.2 KVA / KW 43.3 AMP 120V (see pictures for more details)
- Roof-Top A/C
- Insulated inside
- checkered floor panels
- very clean throughout
- 2 5/16" BullDog Hitch
- 2-Axle with very good Tires

#### CLICK ON THESE PICTURES TO SEE ALL 36 HIGH RESOLUTION PICTURES - showing all details