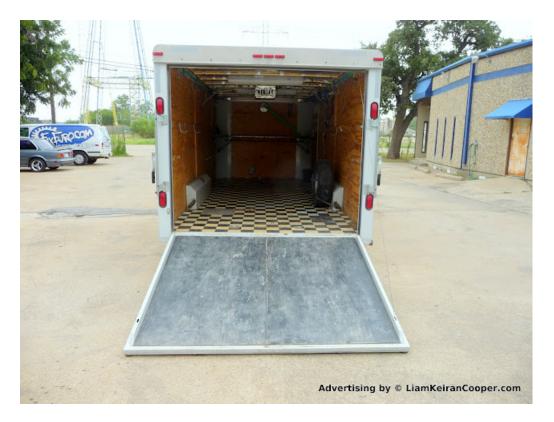

# 2004 Cargo Trailer 2-Axle 20'x8' with Generator and A/C

- 20 Feet by 8 Feet enclosed Cargo Trailer made by "CM Trailers"
- Rear Ramp and Side Door
- RV Generator 5.2 KVA / KW 43.3 AMP 120V (see pictures for more details)
- Roof-Top A/C
- Insulated inside
- checkered floor panels
- very clean throughout
- 2 5/16" BullDog Hitch
- 2-Axle with very good Tires

#### CLICK ON THESE PICTURES TO SEE ALL 36 HIGH RESOLUTION PICTURES - showing all details