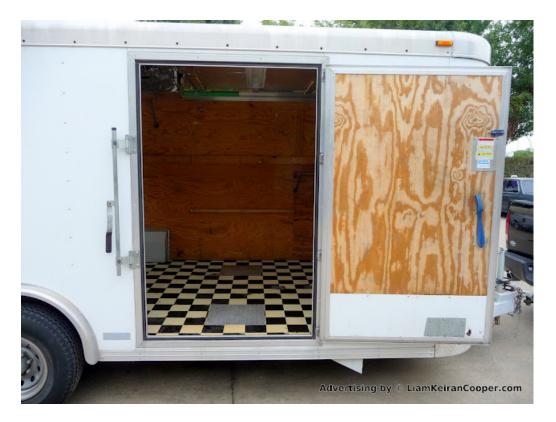

# 2004 Cargo Trailer 2-Axle 20'x8' with Generator and A/C

- 20 Feet by 8 Feet enclosed Cargo Trailer made by "CM Trailers"
- Rear Ramp and Side Door
- RV Generator 5.2 KVA / KW 43.3 AMP 120V (see pictures for more details)
- Roof-Top A/C
- Insulated inside
- checkered floor panels
- very clean throughout
- 2 5/16" BullDog Hitch
- 2-Axle with very good Tires