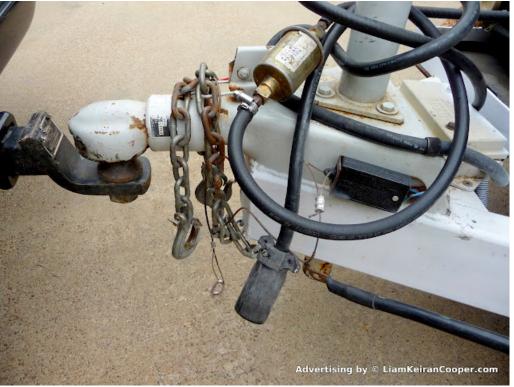

# 2004 Cargo Trailer 2-Axle 20'x8' with Generator and A/C

- 20 Feet by 8 Feet enclosed Cargo Trailer made by "CM Trailers"
- Rear Ramp and Side Door
- RV Generator 5.2 KVA / KW 43.3 AMP 120V (see pictures for more details)
- Roof-Top A/C
- Insulated inside
- checkered floor panels
- very clean throughout
- 2 5/16" BullDog Hitch
- 2-Axle with very good Tires