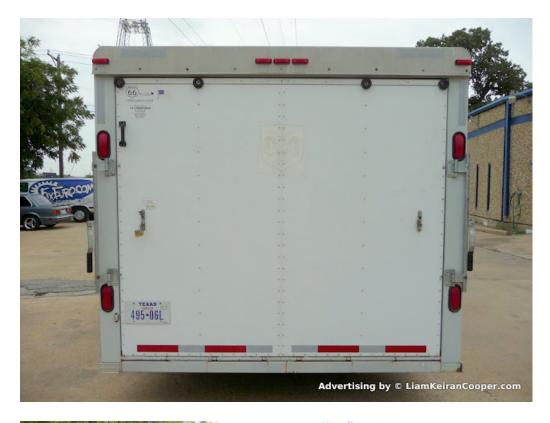

# 2004 Cargo Trailer 2-Axle 20'x8' with Generator and A/C

- 20 Feet by 8 Feet enclosed Cargo Trailer made by "CM Trailers"
- Rear Ramp and Side Door
- RV Generator 5.2 KVA / KW 43.3 AMP 120V (see pictures for more details)
- Roof-Top A/C
- Insulated inside
- checkered floor panels
- very clean throughout
- 2 5/16" BullDog Hitch
- 2-Axle with very good Tires

#### CLICK ON THESE PICTURES TO SEE ALL 36 HIGH RESOLUTION PICTURES - showing all details