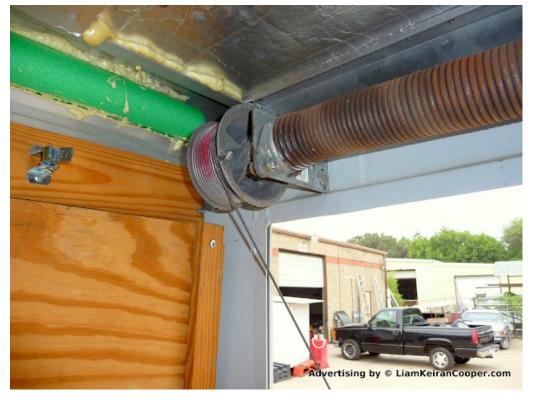

# 2004 Cargo Trailer 2-Axle 20'x8' with Generator and A/C

- 20 Feet by 8 Feet enclosed Cargo Trailer made by "CM Trailers"
- Rear Ramp and Side Door
- RV Generator 5.2 KVA / KW 43.3 AMP 120V (see pictures for more details)
- Roof-Top A/C
- Insulated inside
- checkered floor panels
- very clean throughout
- 2 5/16" BullDog Hitch
- 2-Axle with very good Tires