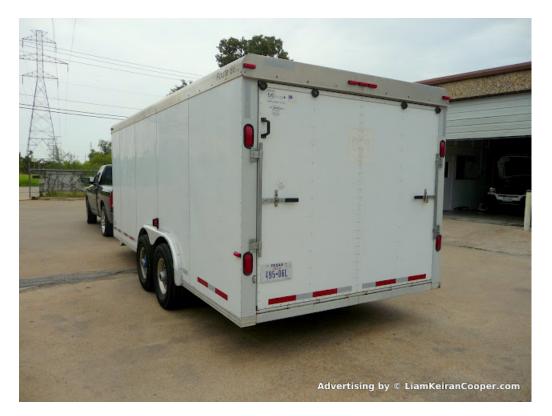

# 2004 Cargo Trailer 2-Axle 20'x8' with Generator and A/C

- 20 Feet by 8 Feet enclosed Cargo Trailer made by "CM Trailers"
- Rear Ramp and Side Door
- RV Generator 5.2 KVA / KW 43.3 AMP 120V (see pictures for more details)
- Roof-Top A/C
- Insulated inside
- checkered floor panels
- very clean throughout
- 2 5/16" BullDog Hitch
- 2-Axle with very good Tires

#### CLICK ON THESE PICTURES TO SEE ALL 36 HIGH RESOLUTION PICTURES - showing all details