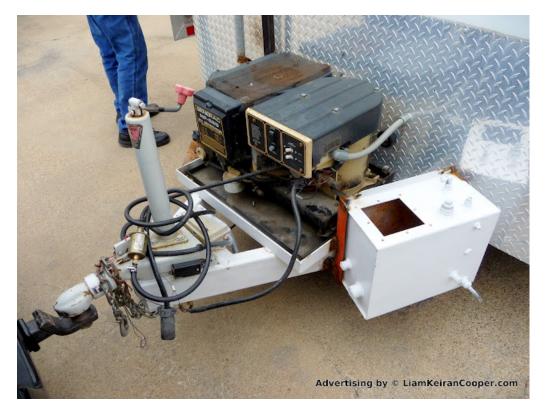

# 2004 Cargo Trailer 2-Axle 20'x8' with Generator and A/C

- 20 Feet by 8 Feet enclosed Cargo Trailer made by "CM Trailers"
- Rear Ramp and Side Door
- RV Generator 5.2 KVA / KW 43.3 AMP 120V (see pictures for more details)
- Roof-Top A/C
- Insulated inside
- checkered floor panels
- very clean throughout
- 2 5/16" BullDog Hitch
- 2-Axle with very good Tires

#### CLICK ON THESE PICTURES TO SEE ALL 36 HIGH RESOLUTION PICTURES - showing all details