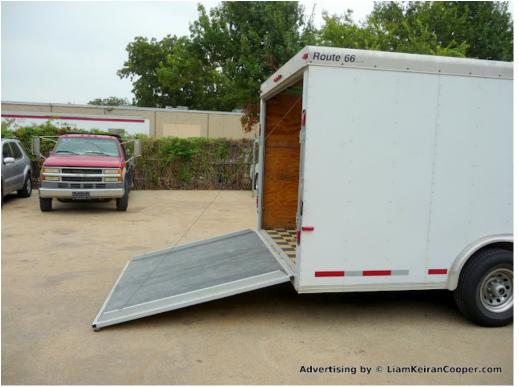

# 2004 Cargo Trailer 2-Axle 20'x8' with Generator and A/C

- 20 Feet by 8 Feet enclosed Cargo Trailer made by "CM Trailers"
- Rear Ramp and Side Door
- RV Generator 5.2 KVA / KW 43.3 AMP 120V (see pictures for more details)
- Roof-Top A/C
- Insulated inside
- checkered floor panels
- very clean throughout
- 2 5/16" BullDog Hitch
- 2-Axle with very good Tires

#### CLICK ON THESE PICTURES TO SEE ALL 36 HIGH RESOLUTION PICTURES - showing all details