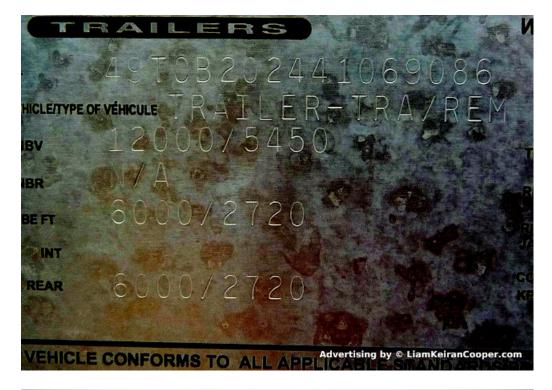

# 2004 Cargo Trailer 2-Axle 20'x8' with Generator and A/C

- 20 Feet by 8 Feet enclosed Cargo Trailer made by "CM Trailers"
- Rear Ramp and Side Door
- RV Generator 5.2 KVA / KW 43.3 AMP 120V (see pictures for more details)
- Roof-Top A/C
- Insulated inside
- checkered floor panels
- very clean throughout
- 2 5/16" BullDog Hitch
- 2-Axle with very good Tires

#### CLICK ON THESE PICTURES TO SEE ALL 36 HIGH RESOLUTION PICTURES - showing all details