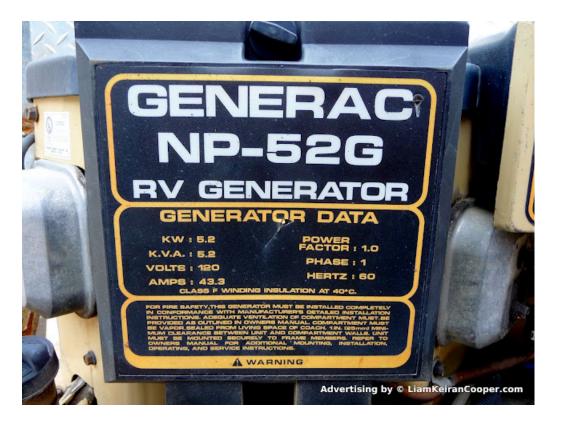

# 2004 Cargo Trailer 2-Axle 20'x8' with Generator and A/C

- 20 Feet by 8 Feet enclosed Cargo Trailer made by "CM Trailers"
- Rear Ramp and Side Door
- RV Generator 5.2 KVA / KW 43.3 AMP 120V (see pictures for more details)
- Roof-Top A/C
- Insulated inside
- checkered floor panels
- very clean throughout
- 2 5/16" BullDog Hitch
- 2-Axle with very good Tires