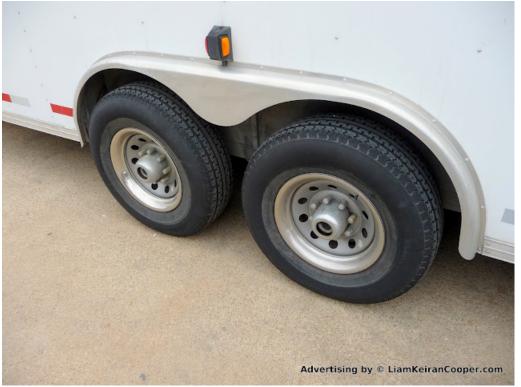

# 2004 Cargo Trailer 2-Axle 20'x8' with Generator and A/C

- 20 Feet by 8 Feet enclosed Cargo Trailer made by "CM Trailers"
- Rear Ramp and Side Door
- RV Generator 5.2 KVA / KW 43.3 AMP 120V (see pictures for more details)
- Roof-Top A/C
- Insulated inside
- checkered floor panels
- very clean throughout
- 2 5/16" BullDog Hitch
- 2-Axle with very good Tires