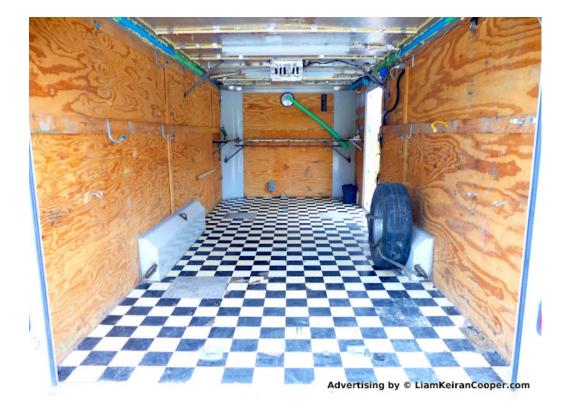

# 2004 Cargo Trailer 2-Axle 20'x8' with Generator and A/C

- 20 Feet by 8 Feet enclosed Cargo Trailer made by "CM Trailers"
- Rear Ramp and Side Door
- RV Generator 5.2 KVA / KW 43.3 AMP 120V (see pictures for more details)
- Roof-Top A/C
- Insulated inside
- checkered floor panels
- very clean throughout
- 2 5/16" BullDog Hitch
- 2-Axle with very good Tires

#### CLICK ON THESE PICTURES TO SEE ALL 36 HIGH RESOLUTION PICTURES - showing all details