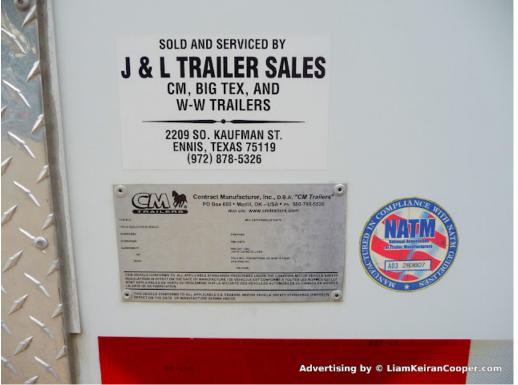

# 2004 Cargo Trailer 2-Axle 20'x8' with Generator and A/C

- 20 Feet by 8 Feet enclosed Cargo Trailer made by "CM Trailers"
- Rear Ramp and Side Door
- RV Generator 5.2 KVA / KW 43.3 AMP 120V (see pictures for more details)
- Roof-Top A/C
- Insulated inside
- checkered floor panels
- very clean throughout
- 2 5/16" BullDog Hitch
- 2-Axle with very good Tires

#### CLICK ON THESE PICTURES TO SEE ALL 36 HIGH RESOLUTION PICTURES - showing all details