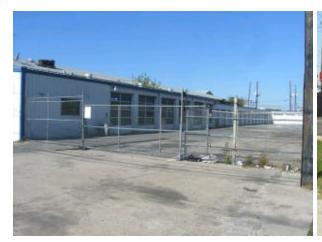

#### **Commercial Property - 24-bay Shop**

2621 Royal Lane, Dallas, Texas 75229

- \* Office
- \* 24 Service Bays (6 of those tall)
- \* Ample Parking Space
- \* 11,000 square feet
- \* Located in the heart of the Harry Hines Commercial District
- \* Sign Space available

1 of 3

- \* Direct Lease from Landlord (no broker fees)
- \* Suited for automotive shop or other businesses, such as warehouse / distribution
- \* Landlord will divide if needed
- \* Landlord will improve property to accommodate tenant(s)
- \* Landlord pays building insurance
- \* Landlord pays property taxes