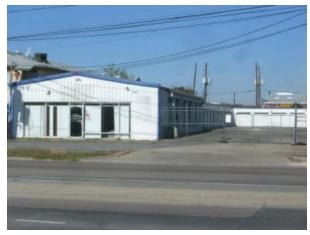

#### **Commercial Property - 24-bay Shop**

2621 Royal Lane, Dallas, Texas 75229

- \* Office
- \* 24 Service Bays (6 of those tall)
- \* Ample Parking Space
- \* 11,000 square feet
- \* Located in the heart of the Harry Hines Commercial District
- \* Sign Space available

1 of 3

- \* Direct Lease from Landlord (no broker fees)
- \* Suited for automotive shop or other businesses, such as warehouse / distribution
- \* Landlord will divide if needed
- \* Landlord will improve property to accommodate tenant(s)
- \* Landlord pays building insurance
- \* Landlord pays property taxes