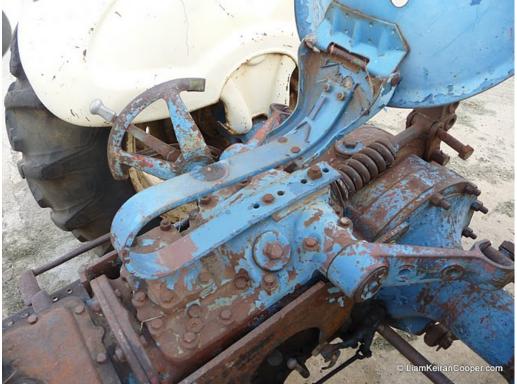

# PARTING OUT: 1963 Ford 4000 Industrial Tractor

4-Sp Manual Transmission: Change your Select-O-Speed Automatic to Manual 4 speed complete change-Over back end.

See also the ad for the front-end loader (incl controls) which FITS ALL 1953-1964 Ford Tractors (except 900 series)