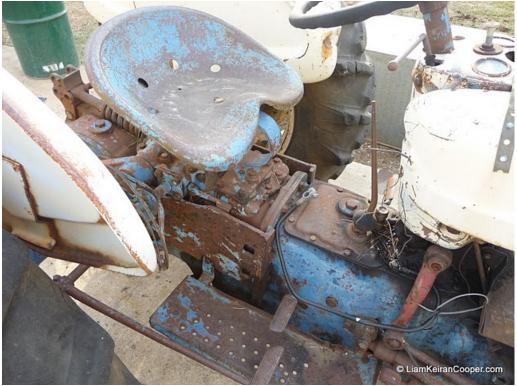

# PARTING OUT: 1963 Ford 4000 Industrial Tractor

4-Sp Manual Transmission: Change your Select-O-Speed Automatic to Manual 4 speed complete change-Over back end.

See also the ad for the front-end loader (incl controls) which FITS ALL 1953-1964 Ford Tractors (except 900 series)

Extra heavy-duty front axle - interchanges with the weaker, adjustable front axle (see pics).