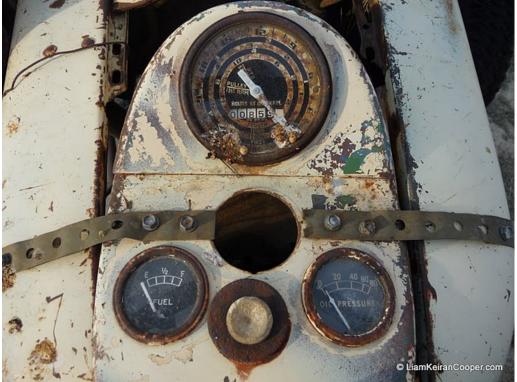

# PARTING OUT: 1963 Ford 4000 Industrial Tractor

4-Sp Manual Transmission: Change your Select-O-Speed Automatic to Manual 4 speed complete change-Over back end.

See also the ad for the front-end loader (incl controls) which FITS ALL 1953-1964 Ford Tractors (except 900 series)