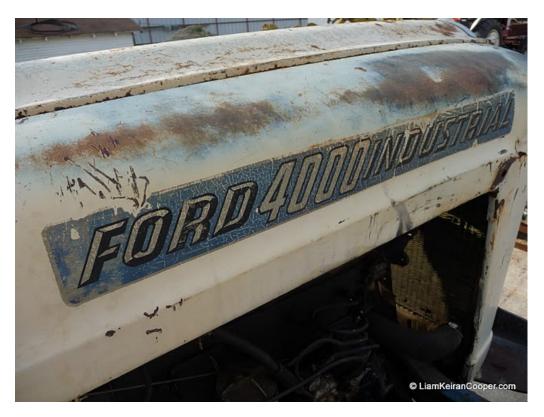

# PARTING OUT: 1963 Ford 4000 Industrial Tractor

4-Sp Manual Transmission: Change your Select-O-Speed Automatic to Manual 4 speed complete change-Over back end.

See also the ad for the front-end loader (incl controls) which FITS ALL 1953-1964 Ford Tractors (except 900 series)

### CLICK ON ANY OF THESE PICTURES TO SEE MORE (40 PICS TOTAL) AND ALL IN HIGH RESOLUTION - TAKEN 17 OCT 2010:

• Location: Farmers Branch / Dallas

 $\bullet\,$  it's NOT ok to contact this poster with services or other commercial interests