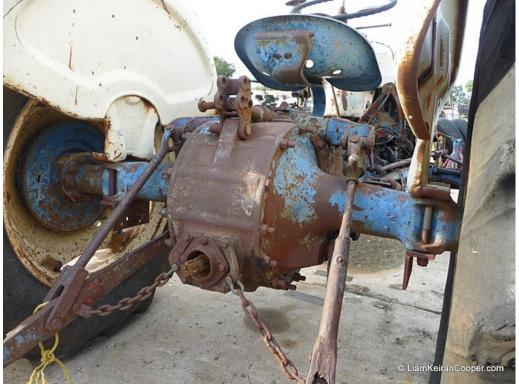

Extra heavy-duty front axle - interchanges with the weaker, adjustable front axle (see pics).