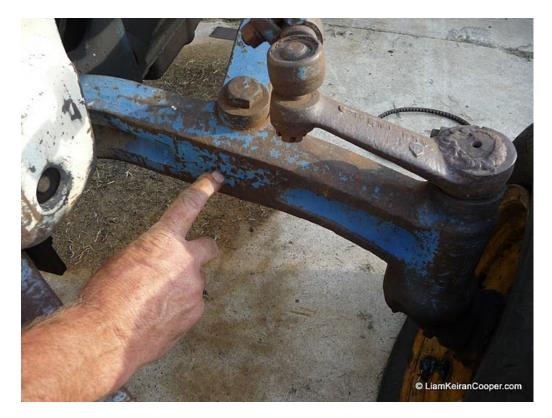

Extra heavy-duty front axle - interchanges with the weaker, adjustable front axle (see pics).