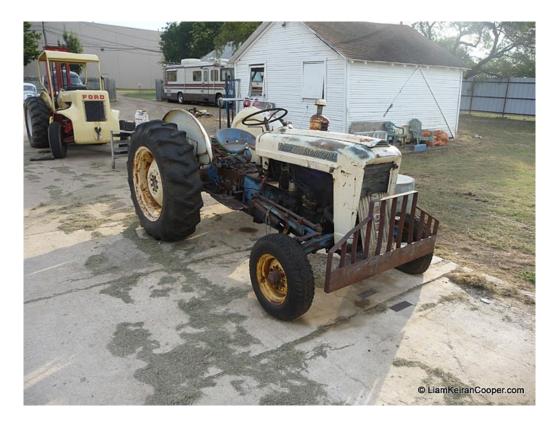

# PARTING OUT: 1963 Ford 4000 Industrial Tractor

4-Sp Manual Transmission: Change your Select-O-Speed Automatic to Manual 4 speed complete change-Over back end.

See also the ad for the front-end loader (incl controls) which FITS ALL 1953-1964 Ford Tractors (except 900 series)

Extra heavy-duty front axle - interchanges with the weaker, adjustable front axle (see pics).

### CLICK ON ANY OF THESE PICTURES TO SEE MORE (40 PICS TOTAL) AND ALL IN HIGH RESOLUTION - TAKEN 17 OCT 2010:

• Location: Farmers Branch / Dallas

 $\bullet\,$  it's NOT ok to contact this poster with services or other commercial interests