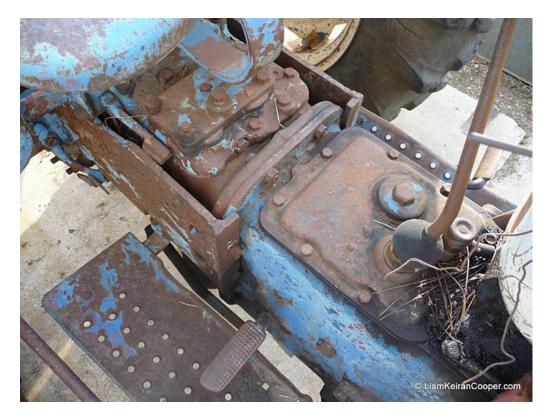

# PARTING OUT: 1963 Ford 4000 Industrial Tractor

4-Sp Manual Transmission: Change your Select-O-Speed Automatic to Manual 4 speed complete change-Over back end.

See also the ad for the front-end loader (incl controls) which FITS ALL 1953-1964 Ford Tractors (except 900 series)