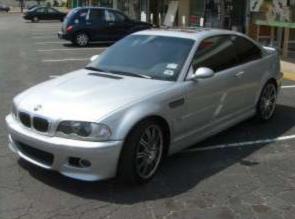

## 2002 BMW M3 - \$34,000

Looks Brand New!! - in Perfect Condition

1 of 4 8/6/2006 12:09 AM

60,000 miles

Titanium Silver Metallic Paint

SMG Transmission with BOTH Paddle and Manual Shifters

Premium 19" Wheels, with New Toyo Tires

Moon Roof

New Oil Change

New Brakes

Xenon Headlights

6 Cyl, 3.2 L, 333 HP

Perfectly Maintained In and Out

All Options

All Power

CD, AM/FM Stereo

Cruise Control

Rain Sensors

Black Leather

**Sport Seats** 

Cold Weather Package

**Heated Seats** 

Perfect Interior

4 Wheel Disc Brakes, ABS

Fog/Driving Lamps

Auto Climate Control

Rear Defrost

Keyless Entry
Power Drivers Seat
Driver Memory Seat
Power Passenger Seat
Telescoping Wheel
Rear Arm Rest
Wheel Stereo Controls
Parking Sensors