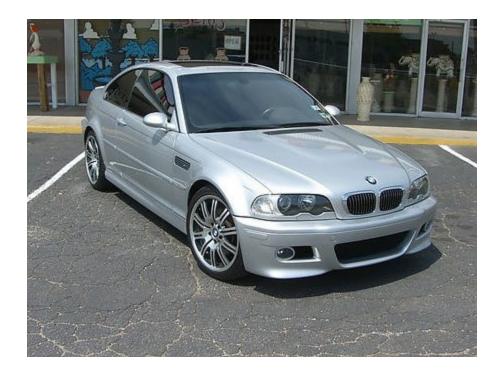

## 2002 BMW M3 - \$34,000

Looks Brand New!! - in Perfect Condition

1 of 4 8/6/2006 12:09 AM

60,000 miles

Titanium Silver Metallic Paint

SMG Transmission with BOTH Paddle and Manual Shifters

Premium 19" Wheels, with New Toyo Tires

Moon Roof

New Oil Change

New Brakes

Xenon Headlights

6 Cyl, 3.2 L, 333 HP

Perfectly Maintained In and Out

All Options

All Power

CD, AM/FM Stereo

Cruise Control

Rain Sensors

Black Leather

**Sport Seats** 

Cold Weather Package

**Heated Seats** 

Perfect Interior

4 Wheel Disc Brakes, ABS

Fog/Driving Lamps

Auto Climate Control

Rear Defrost

Keyless Entry
Power Drivers Seat
Driver Memory Seat
Power Passenger Seat
Telescoping Wheel
Rear Arm Rest
Wheel Stereo Controls
Parking Sensors