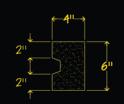

# WINDOW SILLS

WS-MOD-T5208

WS-MOD-T1305

←73/4"→ 51/4" +53/4"→

41/4"

+51/2"->

WS-MOD-S105

᠔ᢉ᠋᠋᠊ᢥᡳ᠋ᡦᠴᢙᢢᡡᠴᢙᡛᡞ᠋ᡡᠼᢙᡵᠣᢙᢢᡋᠴᠣᢙᡘᢑᢙᡧᢣᡋᠴᠣᢙᢢᡡᠴᡐᡧᡞᡋᠴᢙᡧᢣᡋᠴᠣᠿᡘᡡᡧᡞᡦᠴᢙᡧᡞᡦᠴᢙᡧᡞᡦᠴᢙᡧᡞ