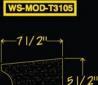

# WINDOW SILLS

WS-MOD-T5208

WS-MOD-T1305

←73/4"→ 51/4" +53/4"→

41/4"

+51/2"->

WS-MOD-S105

᠔ᢉ᠋᠋᠊ᢥᡳ᠋ᡦᠴᢙᢢᡡᠴᢙᡛᡞ᠋ᡡᠼᢙᡵᠣᢙᢢᡋᠴᠣᢙᡘᢑᢙᡧᢣᡋᠴᠣᢙᢢᡡᠴᡐᡧᡞᡋᠴᢙᡧᢣᡋᠴᠣᠿᡘᡡᡧᡞᡦᠴᢙᡧᡞᡦᠴᢙᡧᡞᡦᠴᢙᡧᡞ