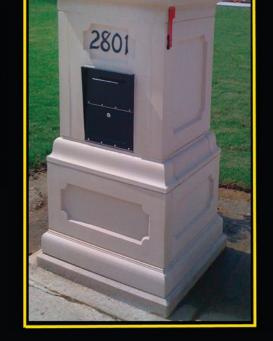

# WINDOW TRIM

Mail Box

*ემემელელეტის და კელეტის და კელელეტის და კელეტის და კელეტის და კელეტის და კელეტის და კელეტის და კელეტის და კელეტი* 

±07450±07450±07450±07450±07450±07450±07450±505

᠅᠕ᡩ᠖᠄᠘ᡩ᠖᠄᠘᠅᠘᠅᠅᠘᠅᠅᠘᠅᠅᠘᠅᠅᠘᠅᠅᠘᠅