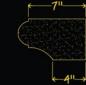

#### WINDOW SILLS

# WINDOW SILLS

WS-MOD-T5208

WS-MOD-T1305

←73/4"→ 51/4" +53/4"→

41/4"

+51/2"->

WS-MOD-S105

᠔ᢉ᠋᠋᠊ᢥᡳ᠋ᡦᠴᢙᢢᡡᠴᢙᡛᡞ᠋ᡡᠼᢙᡵᠣᢙᢢᡋᠴᠣᢙᡘᢑᢙᡧᢣᡋᠴᠣᢙᢢᡡᠴᡐᡧᡞᡋᠴᢙᡧᢣᡋᠴᠣᠿᡘᡡᡧᡞᡦᠴᢙᡧᡞᡦᠴᢙᡧᡞᡦᠴᢙᡧᡞ