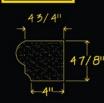

# WINDOW SILLS

WS-MOD-T5208

WS-MOD-T1305

←73/4"→ 51/4" +53/4"→

41/4"

+51/2"->

WS-MOD-S105

᠔ᢉ᠋᠋᠊ᢥᡳ᠋ᡦᠴᢙᢢᡡᠴᢙᡛᡞ᠋ᡡᠼᢙᡵᠣᢙᢢᡋᠴᠣᢙᡘᢑᢙᡧᢣᡋᠴᠣᢙᢢᡡᠴᡐᡧᡞᡋᠴᢙᡧᢣᡋᠴᠣᠿᡘᡡᡧᡞᡦᠴᢙᡧᡞᡦᠴᢙᡧᡞᡦᠴᢙᡧᡞ