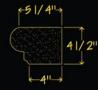

# WINDOW SILLS

WS-MOD-T5208

WS-MOD-T1305

←73/4"→ 51/4" +53/4"→

41/4"

+51/2"->

WS-MOD-S105

᠔ᢉ᠋᠋᠊ᢥᡳ᠋ᡦᠴᢙᢢᡡᠴᢙᡛᡞ᠋ᡡᠼᢙᡵᠣᢙᢢᡋᠴᠣᢙᡘᢑᢙᡧᢣᡋᠴᠣᢙᢢᡡᠴᡐᡧᡞᡋᠴᢙᡧᢣᡋᠴᠣᠿᡘᡡᡧᡞᡦᠴᢙᡧᡞᡦᠴᢙᡧᡞᡦᠴᢙᡧᡞ