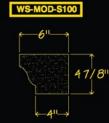

# WINDOW SILLS

WS-MOD-T5208

WS-MOD-T1305

←73/4"→ 51/4" +53/4"→

41/4"

+51/2"->

WS-MOD-S105

᠔ᢉ᠋᠋᠊ᢥᡳ᠋ᡦᠴᢙᢢᡡᠴᢙᡛᡞ᠋ᡡᠼᢙᡵᠣᢙᢢᡋᠴᠣᢙᡘᢑᢙᡧᢣᡋᠴᠣᢙᢢᡡᠴᡐᡧᡞᡋᠴᢙᡧᢣᡋᠴᠣᠿᡘᡡᡧᡞᡦᠴᢙᡧᡞᡦᠴᢙᡧᡞᡦᠴᢙᡧᡞ