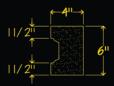

# WINDOW SILLS

WS-MOD-T5208

WS-MOD-T1305

←73/4"→ 51/4" +53/4"→

41/4"

+51/2"->

WS-MOD-S105

᠔ᢉ᠋᠋᠊ᢥᡳ᠋ᡦᠴᢙᢢᡡᠴᢙᡛᡞ᠋ᡡᠼᢙᡵᠣᢙᢢᡋᠴᠣᢙᡘᢑᢙᡧᢣᡋᠴᠣᢙᢢᡡᠴᡐᡧᡞᡋᠴᢙᡧᢣᡋᠴᠣᠿᡘᡡᡧᡞᡦᠴᢙᡧᡞᡦᠴᢙᡧᡞᡦᠴᢙᡧᡞ