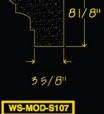

# WINDOW SILLS

WS-MOD-T5208

WS-MOD-T1305

←73/4"→ 51/4" +53/4"→

41/4"

+51/2"->

WS-MOD-S105

᠔ᢉ᠋᠋᠊ᢥᡳ᠋ᡦᠴᢙᢢᡡᠴᢙᡛᡞ᠋ᡡᠼᢙᡵᠣᢙᢢᡋᠴᠣᢙᡘᢑᢙᡧᢣᡋᠴᠣᢙᢢᡡᠴᡐᡧᡞᡋᠴᢙᡧᢣᡋᠴᠣᠿᡘᡡᡧᡞᡦᠴᢙᡧᡞᡦᠴᢙᡧᡞᡦᠴᢙᡧᡞ