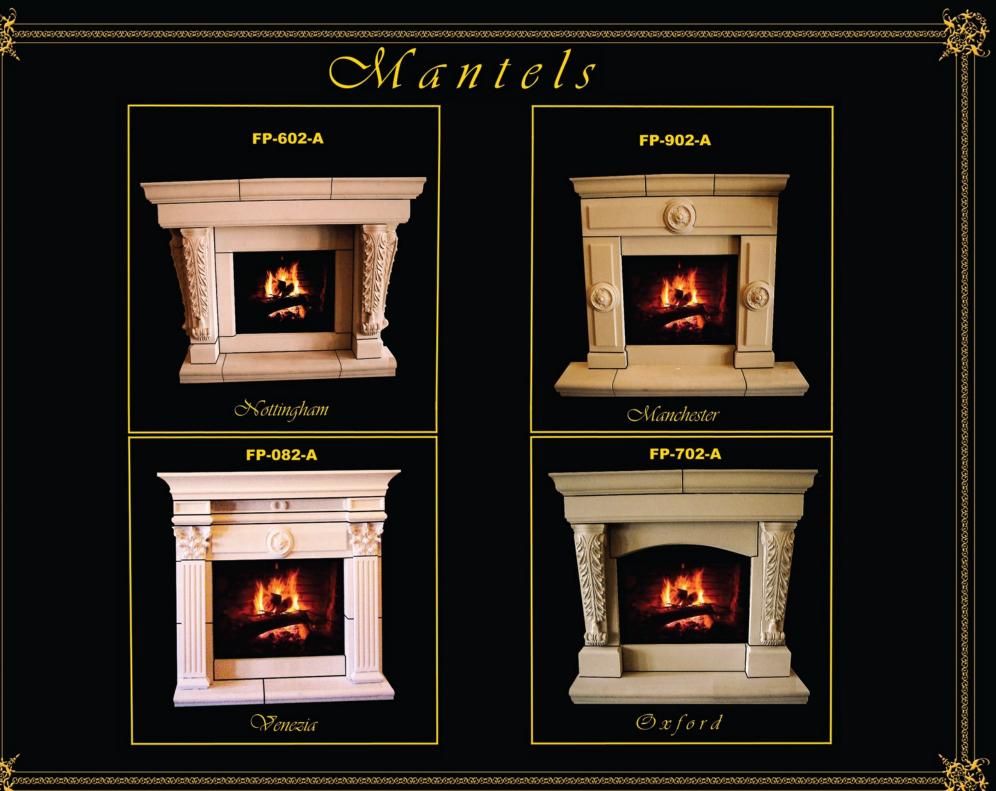

Phone: 214-327-7100

CAST STONE AMERICA 2816 Winchester Drive • Royce City, Tx. 750189 Fax: 214-327-7101

www.CastStoneAmerica.com

e-mail: castoneamerica@verizon.com

Victorian

ᢣᢙᡕᠣᠴᠣᠿᠣᡄᢌᢨᡡᠿᠧᠴᡐᠿᡡᠣᠿᡡᠣᠿᡡᠣᡛᡡᡄᠣᠿᠣᡄᠴᡐᠿᠧᠴᡐᠿᠧ