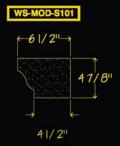

# WINDOW SILLS

WS-MOD-T5208

WS-MOD-T1305

←73/4"→ 51/4" +53/4"→

41/4"

+51/2"->

WS-MOD-S105

᠔ᢉ᠋᠋᠊ᢥᡳ᠋ᡦᠴᢙᢢᡡᠴᢙᡛᡞ᠋ᡡᠼᢙᡵᠣᢙᢢᡋᠴᠣᢙᡘᢑᢙᡧᢣᡋᠴᠣᢙᢢᡡᠴᡐᡧᡞᡋᠴᢙᡧᢣᡋᠴᠣᠿᡘᡡᡧᡞᡦᠴᢙᡧᡞᡦᠴᢙᡧᡞᡦᠴᢙᡧᡞ