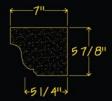

#### WINDOW SILLS

# WINDOW SILLS

WS-MOD-T5208

WS-MOD-T1305

←73/4"→ 51/4" +53/4"→

41/4"

+51/2"->

WS-MOD-S105

᠔ᢉ᠋᠋᠊ᢥᡳ᠋ᡦᠴᢙᢢᡡᠴᢙᡛᡞ᠋ᡡᠼᢙᡵᠣᢙᢢᡋᠴᠣᢙᡘᢑᢙᡧᢣᡋᠴᠣᢙᢢᡡᠴᡐᡧᡞᡋᠴᢙᡧᢣᡋᠴᠣᠿᡘᡡᡧᡞᡦᠴᢙᡧᡞᡦᠴᢙᡧᡞᡦᠴᢙᡧᡞ