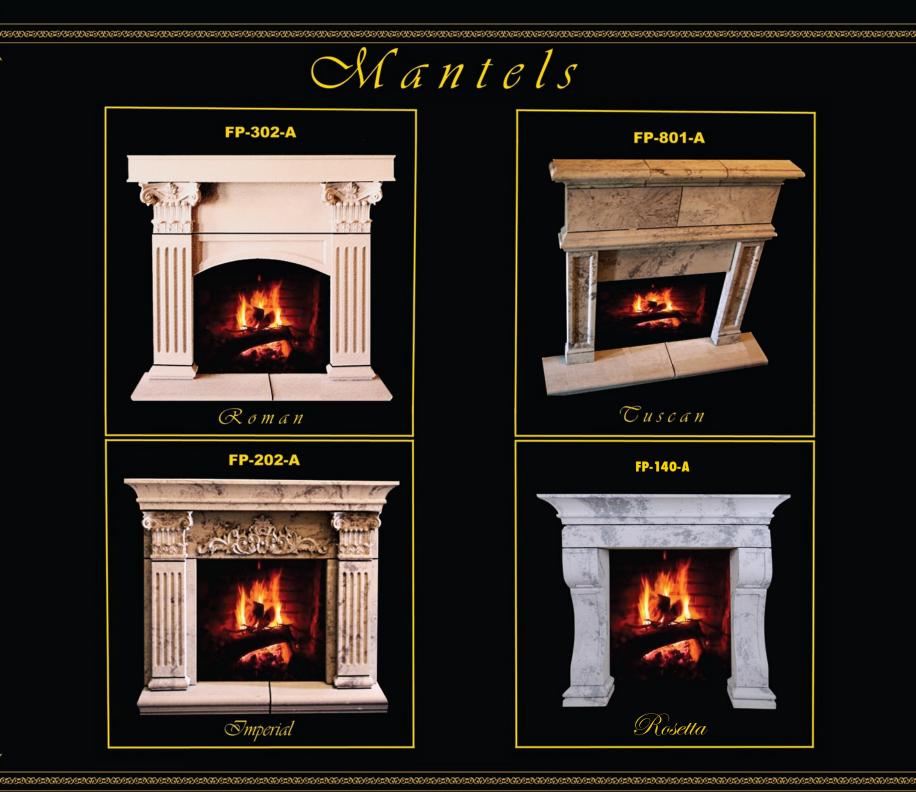

the order to be paid within 10 working days after completion date in order to hold your order.

**Warranty:** Our products are warranted to be free from defect, except those related to the natural color variation inherent in the production of cast stone. Cast Stone America warrants material only: any defective product will be replaced for a period of one year after manufactured.

Sales Tax: Sales tax is applicable to Texas sales only. This includes any orders picked up by customers at our factory. No other states are taxable.

Prices: Prices are subject to change without notice and do not include shipping out of area

Phone: 214-327-7100

CAST STONE AMERICA 2816 Winchester Drive • Royce City, Tx. 750189 Fax: 214-327-7101

www.CastStoneAmerica.com

e-mail: castoneamerica@verizon.com





















Victorian



ᢣᢙᡕᠣᠴᠣᠿᠣᡄᢌᢨᡡᠿᠧᠴᡐᠿᡡᠣᠿᡡᠣᠿᡡᠣᡛᡡᡄᠣᠿᠣᡄᠴᡐᠿᠧᠴᡐᠿᠧ





FL-100-A



FL-101-A



FL-102-A







PLT-002-B

PLT-003-C

PLT-004-A



| Srack |  |
|-------|--|
|       |  |

COR-CS-006

COR-P-009

COR-CS-005

არატ*ხლა* ძსილარალე ძსილარა ძხილა ძსილარა ძსილა ძსილა ძსილა ძსილა ძსილა ძსი





COR-P-009

COR-CS-004

COR-CS-006

COR-P-007

0.4.0000.4.0





COR-CS-012

COR-CS-014

COR-CS-011

COR-CS-013





CAM - P - 001



CAM - P - 003



CAM-P-002



CAM - P - 005

CAM - P - 004

ĴŎ₽ŶŒŎŔŶŒĴŎŔŶĊĔŎŔŶĊĔŎĊŔŶĊĔŎĊŔŶĊĔŎĊŔŶĊĔŎĊŔŶĊĔŎĊŔŶĊĔŎĊŔŶĊĔŎĊŔŶĊĔŎĊŔŶĊĔŎĊŔŶĊĔŎĊŔŶĊĔŎĊŔŶĊĔŎĊŔŶĊĔŎĊŔŶĊĔŎĊŔŶĊĔŎĊŔŶĊĔŎĊŔŶĊĔŎĊŔŶĊĔŎĊŔŶĊĔŎĊŔŶĊĔŎĊŔŶĊĔŎĊŔŶĊĔŎĊŔŶĊĔŎĊŔŶĊĔŎĊŔŶĊĔŎĊŔŶĊĔŎĊŔŶĊĔŎĊŔŶĊĔŎĊŔŶĊĔŎĊŔŶĊĔŎĊŔŶĊĔŎĊŔŶĊĔŎĊŔŶĊĔŎĊŔŶĊĔŎĊŔŶĊĔŎĊŔŶĊĔŎĊŔŶĊĔŎĊŔŶĊĔŎĊŔŶĊĔŎĊŔŶĊĔŎĊŔŶĊĔŎĊŔŶĊĔŎĊŔŶĊĔŎĊŔŶĊĔŎĊŔŶĊĔŎĊŔŶĊĔŎĊŔŶĊĔŎĊŔŶĊĔŎ