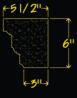

# WINDOW SILLS

WS-MOD-T5208

WS-MOD-T1305

←73/4"→ 51/4" +53/4"→

41/4"

+51/2"->

WS-MOD-S105

᠔ᢉ᠋᠋᠊ᢥᡳ᠋ᡦᠴᢙᢢᡡᠴᢙᡛᡞ᠋ᡡᠼᢙᡵᠣᢙᢢᡋᠴᠣᢙᡘᢑᢙᡧᢣᡋᠴᠣᢙᢢᡡᠴᡐᡧᡞᡋᠴᢙᡧᢣᡋᠴᠣᠿᡘᡡᡧᡞᡦᠴᢙᡧᡞᡦᠴᢙᡧᡞᡦᠴᢙᡧᡞ