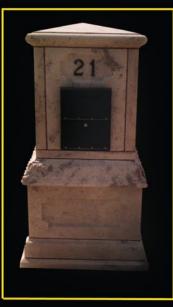

# WINDOW TRIM

Mail Box

*ემემელელეტის და კელეტის და კელელეტის და კელეტის და კელეტის და კელეტის და კელეტის და კელეტის და კელეტის და კელეტი* 

±07450±07450±07450±07450±07450±07450±07450±505

᠅᠕ᡩ᠖᠄᠘ᡩ᠖᠄᠘᠅᠘᠅᠅᠘᠅᠅᠘᠅᠅᠘᠅᠅᠘᠅᠅᠘᠅