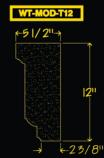

# WINDOW SILLS

WS-MOD-T5208

WS-MOD-T1305

←73/4"→ 51/4" +53/4"→

41/4"

+51/2"->

WS-MOD-S105

᠔ᢉ᠋᠋᠊ᢥᡳ᠋ᡦᠴᢙᢢᡡᠴᢙᡛᡞ᠋ᡡᠼᢙᡵᠣᢙᢢᡋᠴᠣᢙᡘᢑᢙᡧᢣᡋᠴᠣᢙᢢᡡᠴᡐᡧᡞᡋᠴᢙᡧᢣᡋᠴᠣᠿᡘᡡᡧᡞᡦᠴᢙᡧᡞᡦᠴᢙᡧᡞᡦᠴᢙᡧᡞ