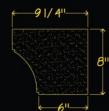

# WINDOW SILLS

WS-MOD-T5208

WS-MOD-T1305

←73/4"→ 51/4" +53/4"→

41/4"

+51/2"->

WS-MOD-S105

᠔ᢉ᠋᠋᠊ᢥᡳ᠋ᡦᠴᢙᢢᡡᠴᢙᡛᡞ᠋ᡡᠼᢙᡵᠣᢙᢢᡋᠴᠣᢙᡘᢑᢙᡧᢣᡋᠴᠣᢙᢢᡡᠴᡐᡧᡞᡋᠴᢙᡧᢣᡋᠴᠣᠿᡘᡡᡧᡞᡦᠴᢙᡧᡞᡦᠴᢙᡧᡞᡦᠴᢙᡧᡞ