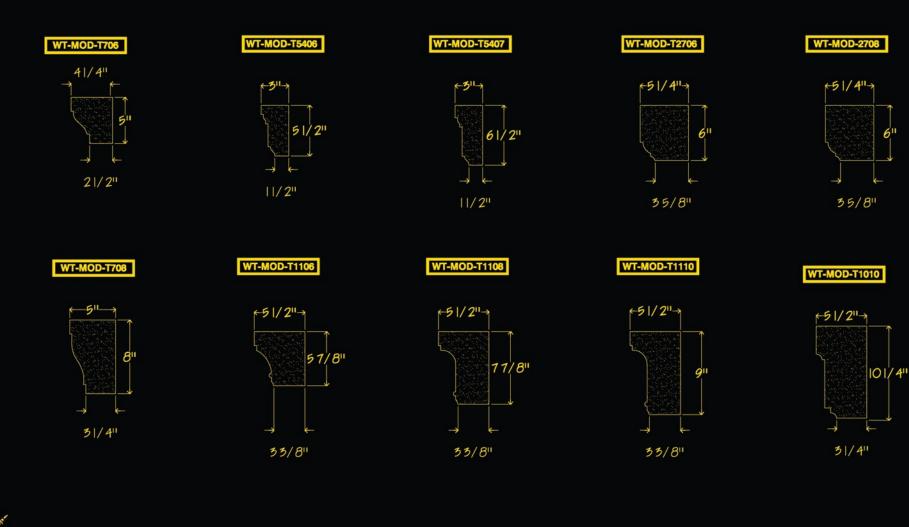

### WINDOW TRIM

ᡩᡆ᠕ᡩᡆ᠋᠕ᡩᡩ᠘ᢤᢙᡩ᠗᠕ᡩᡩ᠘ᢤᢙᡱᠥᠰᡞᡄᡆ᠕ᢤᡐᡄᠣ᠕ᢤᡄᠣ᠕ᢤᠥᡘ᠕ᡩᡘᡊᡸᠺᡧᡞᡄᠴᠺᡧᡞᡄᠴᠺᡧᢣᢙᡸᠺᡧᢣᢑᠴᡘᡧᡡᡱᠺᡩᡳᡄᡱᠺᡧᠵᡄᠴᡭᡧᡄᡄ᠕ᡧᠶᡄᠴᡘᡧᡡᡓ᠕ᢤᠶᡄᠴᡭᡧᢌᢌᡵᡄ

276207477620747762877620747762074776

# WINDOW TRIM

ĨŇĊŦŎŔŇĊŦŊĊŦŎĊŔŇĊŦŎĊŔŇĊŦŎĊŔŇĊŦŎĊŔŇĊŦŎĊŔŇĊŦŎĊŔŇĊŦŎĊŔŇĊŦŎĊŔŇĊŦŎĊŔŇĊŦŎĊŔŇĊŦŎĊŔŇĊŦŎĊŔŇĊŦŎĊŔŇĊŦŎĊŔŇĊŦŎĊŔŇĊŦŎĊŔŇĊŦŎĊŔŇĊŦŎĊŔŇĊŦŎĊŔŇĊŦŎĊŔŇĊŦŎĊŔŇĊŦŎĊŔŇĊŦŎĊŔŇĊŦŎĊŔŇĊŦŎĊŔŇĊŦŎĊŔŇĊŦŎĊŔŇĊŦŎĊŔŇĊŦŎĊŔŇĊŦŎĊŔŇĊŦŎĊŔŇĊŦŎĊŔŇĊŦŎĊŔŇĊŦŎĊŔŇĊŦŎĊŔŇĊŦŎĊŔŇĊŦŎĊŔŇĊŦŎĊŔŇĊŦŎĊŔŇĊŦŎĊŔŇĊŦŎĊŔŇĊŦŎĊŔŇĊŦŎĊŔŇŎŦŎĊŔŇĊŦŎĊŔŇŎĊŔŇĊŦŎĊŔŇĊŦŎĊŔŇĊŦŎĊŔŇĊŦŎĊŔŇĊŦŎĊŔŇŎĊŔŇ