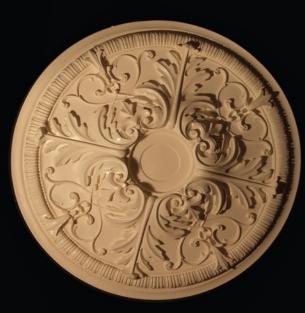

MED-003 HEIGHT 23 7/8" WEIDTH 23 7/8" WEIGHT 22 LBS

MED-002 32 1/8" diameter weight 20 lbs

MED-001 32 1/2" diameter weight 25 lbs

ਗ਼ਖ਼ੑਲ਼ਗ਼ਲ਼**ਲ਼**ਫ਼ਗ਼ਖ਼ੑੑਲ਼ਲ਼ਫ਼ਲ਼ਖ਼ਲ਼ਲ਼ਫ਼ਗ਼ਖ਼ੑੑਲ਼ਫ਼ਫ਼ਗ਼ਖ਼ੑਲ਼ਫ਼ਫ਼ਗ਼ਖ਼ੑਲ਼ਫ਼ਫ਼ਗ਼ਖ਼ੑਲ਼ਗ਼ਲ਼ਲ਼ਲ਼ਫ਼ਫ਼ਗ਼ਖ਼ੑਲ਼ਫ਼ਫ਼ਗ਼ਖ਼ੑਲ਼ਫ਼ਫ਼ਗ਼ਫ਼ਗ਼ਫ਼ਗ਼