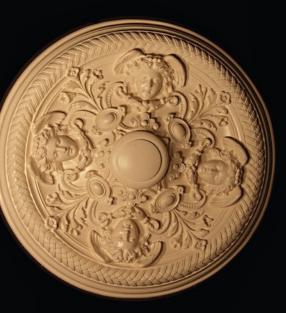

MED-003 HEIGHT 23 7/8" WEIDTH 23 7/8" WEIGHT 22 LBS

MED-002 32 1/8" diameter weight 20 lbs

MED-001 32 1/2" diameter weight 25 lbs

ਗ਼ਖ਼ੑਲ਼ਗ਼ਲ਼**ਲ਼**ਫ਼ਗ਼ਖ਼ੑੑਲ਼ਲ਼ਫ਼ਲ਼ਖ਼ਲ਼ਲ਼ਫ਼ਗ਼ਖ਼ੑੑਲ਼ਫ਼ਫ਼ਗ਼ਖ਼ੑਲ਼ਫ਼ਫ਼ਗ਼ਖ਼ੑਲ਼ਫ਼ਫ਼ਗ਼ਖ਼ੑਲ਼ਗ਼ਲ਼ਲ਼ਲ਼ਫ਼ਫ਼ਗ਼ਖ਼ੑਲ਼ਫ਼ਫ਼ਗ਼ਖ਼ੑਲ਼ਫ਼ਫ਼ਗ਼ਫ਼ਗ਼ਫ਼ਗ਼