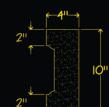

### WINDOW TRIM

ᡩᡆ᠕ᡩᡆ᠋᠕ᡩᡩ᠘ᢤᢙᡩ᠗᠕ᡩᡩ᠘ᢤᢙᡱᠥᠰᡞᡄᡆ᠕ᢤᡐᡄᠣ᠕ᢤᡄᠣ᠕ᢤᠥᡘ᠕ᡩᡘᡊᡸᠺᡧᡞᡄᠴᠺᡧᡞᡄᠴᠺᡧᢣᢙᡸᠺᡧᢣᢑᠴᡘᡧᡡᡱᠺᡩᡳᡄᡱᠺᡧᠵᡄᠴᡭᡧᡄᡄ᠕ᡧᠶᡄᠴᡘᡧᡡᡓ᠕ᢤᠶᡄᠴᡭᡧᢌᢌᡵᡄ

276207477620747762877620747762074776

#### WINDOW SILLS