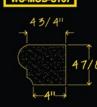

# WINDOW SILLS

WS-MOD-T5208

WS-MOD-T1305

←73/4"→ 51/4" +53/4"→

41/4"

+51/2"->

WS-MOD-S105

᠔ᢉ᠋᠋᠊ᢥᡳ᠋ᡦᠴᢙᢢᡡᠴᢙᡛᡞ᠋ᡡᠼᢙᡵᠣᢙᢢᡋᠴᠣᢙᡘᢑᢙᡧᢣᡋᠴᠣᢙᢢᡡᠴᡐᡧᡞᡋᠴᢙᡧᢣᡋᠴᠣᠿᡘᡡᡧᡞᡦᠴᢙᡧᡞᡦᠴᢙᡧᡞᡦᠴᢙᡧᡞ