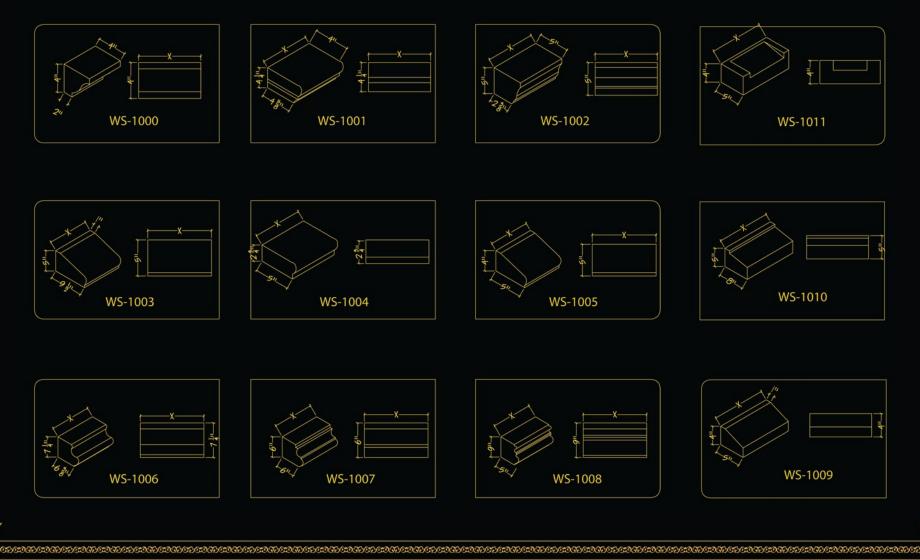

ŔŶĊĔŎĊŔŶĊĔŎĊŔŶĊĔŎĊŔŶĊĔŎĊŔŶĊĔŎĊŔŶĊĔŎĊŔŶĊĔŎĊŔŶĊĔŎĊŔŶĊĔŎĊŔŶĊĔŎĊŔŶĊĔŎĊŔŶĊĔŎĊŔŶĊĔŎĊŔŶĊĔŎĊŔŶĊĔŎĊŔŶĊĔŎĊŔŶĊĔŎĊŔŶĊĔŎĊŔŶĊĔŎĊŔŶĊĔŎĊŔŶĊĔŎĊŔŶĊĔŎĊŔŶĊĔŎĊŔŶĊĔŎĊŔŶĊĔŎĊŔŶĊĔŎĊŔŶĊĔŎĊŔŶĊĔŎĊŔŶĊĔŎĊŔŶĊĔŎĊŔŶĊĔŎĊŔŶĊĔŎĊŔŶĊĔŎĊŔŶĊĔŎĊŔŶĊĔŎĊŔŶĊĔŎĊŔŶĊĔŎĊŔŶĊĔŎĊ





MED-003 HEIGHT 23 7/8" WEIDTH 23 7/8" WEIGHT 22 LBS



MED-002 32 1/8" diameter weight 20 lbs



MED-001 32 1/2" diameter weight 25 lbs



ਗ਼ਖ਼ੑਲ਼ਗ਼ਲ਼**ਲ਼**ਫ਼ਗ਼ਖ਼ੑੑਲ਼ਲ਼ਫ਼ਲ਼ਖ਼ਲ਼ਲ਼ਫ਼ਗ਼ਖ਼ੑੑਲ਼ਫ਼ਫ਼ਗ਼ਖ਼ੑਲ਼ਫ਼ਫ਼ਗ਼ਖ਼ੑਲ਼ਫ਼ਫ਼ਗ਼ਖ਼ੑਲ਼ਗ਼ਲ਼ਲ਼ਲ਼ਫ਼ਫ਼ਗ਼ਖ਼ੑਲ਼ਫ਼ਫ਼ਗ਼ਖ਼ੑਲ਼ਫ਼ਫ਼ਗ਼ਫ਼ਗ਼ਫ਼ਗ਼



САР-100-В



CAP-101-B



ᠵᡆᠧᢢᡳᠣᡸᡡᢢᡳᠣᠽᡚᡩᠴᡊᢢᡳᠣᠽᢙᢢᠣᠽᠣᢙᡟᡘᠣᡸᡡᢢᡳᠣᡸᡡᢢᡳᠣᡸᡡᢢᠧᠽᡡᢢᠧᡸᡡᢢᡳᡄᡸᡡᢢᡳᡄᡸᡡᢢᠧᡸᢐᢙᡸᡡᢢᡳ

CAP-102-B









### WINDOW TRIM





ᡩᡆ᠕ᡩᡆ᠋᠕ᡩᡩ᠘ᢤᢙᡩ᠗᠕ᡩᡩ᠘ᢤᢙᡱᠥᠰᡞᡄᡆ᠕ᢤᡐᡄᠣ᠕ᢤᡄᠣ᠕ᢤᠥᡘ᠕ᡩᡘᡊᡸᠺᡧᡞᡄᠴᠺᡧᡞᡄᠴᠺᡧᢣᢙᡸᠺᡧᢣᢑᠴᡘᡧᡡᡱᠺᡩᡳᡄᡱᠺᡧᠵᡄᠴᡭᡧᡄᡄ᠕ᡧᠶᡄᠴᡘᡧᡡᡓ᠕ᢤᠶᡄᠴᡭᡧᢌᢌᡵᡄ

276207477620747762877620747762074776

#### WINDOW SILLS





# WINDOW TRIM





































ĨŇĊŦŎŔŇĊŦŊĊŦŎĊŔŇĊŦŎĊŔŇĊŦŎĊŔŇĊŦŎĊŔŇĊŦŎĊŔŇĊŦŎĊŔŇĊŦŎĊŔŇĊŦŎĊŔŇĊŦŎĊŔŇĊŦŎĊŔŇĊŦŎĊŔŇĊŦŎĊŔŇĊŦŎĊŔŇĊŦŎĊŔŇĊŦŎĊŔŇĊŦŎĊŔŇĊŦŎĊŔŇĊŦŎĊŔŇĊŦŎĊŔŇĊŦŎĊŔŇĊŦŎĊŔŇĊŦŎĊŔŇĊŦŎĊŔŇĊŦŎĊŔŇĊŦŎĊŔŇĊŦŎĊŔŇĊŦŎĊŔŇĊŦŎĊŔŇĊŦŎĊŔŇĊŦŎĊŔŇĊŦŎĊŔŇĊŦŎĊŔŇĊŦŎĊŔŇĊŦŎĊŔŇĊŦŎĊŔŇĊŦŎĊŔŇĊŦŎĊŔŇĊŦŎĊŔŇĊŦŎĊŔŇĊŦŎĊŔŇĊŦŎĊŔŇĊŦŎĊŔŇĊŦŎĊŔŇŎŦŎĊŔŇĊŦŎĊŔŇŎĊŔŇĊŦŎĊŔŇĊŦŎĊŔŇĊŦŎĊŔŇĊŦŎĊŔŇĊŦŎĊŔŇŎĊŔŇ



# WINDOW SILLS

WS-MOD-T5208



WS-MOD-T1305





















←73/4"→ 51/4" +53/4"→









41/4"



+51/2"->

WS-MOD-S105



᠔ᢉ᠋᠋᠊ᢥᡳ᠋ᡦᠴᢙᢢᡡᠴᢙᡛᡞ᠋ᡡᠼᢙᡵᠣᢙᢢᡋᠴᠣᢙᡘᢑᢙᡧᢣᡋᠴᠣᢙᢢᡡᠴᡐᡧᡞᡋᠴᢙᡧᢣᡋᠴᠣᠿᡘᡡᡧᡞᡦᠴᢙᡧᡞᡦᠴᢙᡧᡞᡦᠴᢙᡧᡞ

# WINDOW TRIM

















Mail Box





*ემემელელეტის და კელეტის და კელელეტის და კელეტის და კელეტის და კელეტის და კელეტის და კელეტის და კელეტის და კელეტი* 







±07450±07450±07450±07450±07450±07450±07450±505