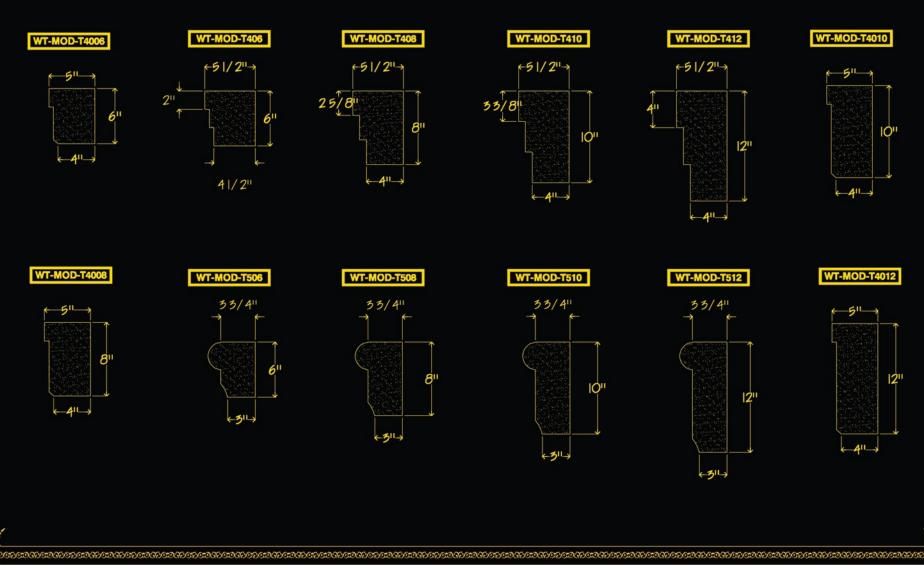

### WINDOW TRIM

ᡩᡆ᠕ᡩᡆ᠋᠕ᡩᡩ᠘ᢤᢙᡩ᠗᠕ᡩᡩ᠘ᢤᢙᡱᠥᠰᡞᡄᡆ᠕ᢤᡐᡄᠣ᠕ᢤᡄᠣ᠕ᢤᠥᡘ᠕ᡩᡘᡊᡸᠺᡧᡞᡄᠴᠺᡧᡞᡄᠴᠺᡧᢣᢙᡸᠺᡧᢣᢑᠴᡘᡧᡡᡱᠺᡩᡳᡄᡱᠺᡧᠵᡄᠴᡭᡧᡄᡄ᠕ᡧᠶᡄᠴᡘᡧᡡᡓ᠕ᢤᠶᡄᠴᡭᡧᢌᢌᡵᡄ

276207477620747762877620747762074776