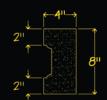

### WINDOW TRIM

ᡩᡆ᠕ᡩᡆ᠋᠕ᡩᡩ᠘ᢤᢙᡩ᠗᠕ᡩᡩ᠘ᢤᢙᡱᠥᠰᡞᡄᡆ᠕ᢤᡐᡄᠣ᠕ᢤᡄᠣ᠕ᢤᠥᡘ᠕ᡩᡘᡊᡸᠺᡧᡞᡄᠴᠺᡧᡞᡄᠴᠺᡧᢣᢙᡸᠺᡧᢣᢑᠴᡘᡧᡡᡱᠺᡩᡳᡄᡱᠺᡧᠵᡄᠴᡭᡧᡄᡄ᠕ᡧᠶᡄᠴᡘᡧᡡᡓ᠕ᢤᠶᡄᠴᡭᡧᢌᢌᡵᡄ

276207477620747762877620747762074776