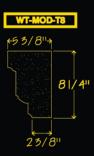

# WINDOW SILLS

WS-MOD-T5208

WS-MOD-T1305

←73/4"→ 51/4" +53/4"→

41/4"

+51/2"->

WS-MOD-S105

᠔ᢉ᠋᠋᠊ᢥᡳ᠋ᡦᠴᢙᢢᡡᠴᢙᡛᡞ᠋ᡡᠼᢙᡵᠣᢙᢢᡋᠴᠣᢙᡘᢑᢙᡧᢣᡋᠴᠣᢙᢢᡡᠴᡐᡧᡞᡋᠴᢙᡧᢣᡋᠴᠣᠿᡘᡡᡧᡞᡦᠴᢙᡧᡞᡦᠴᢙᡧᡞᡦᠴᢙᡧᡞ