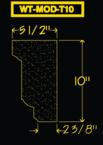

# WINDOW SILLS

WS-MOD-T5208

WS-MOD-T1305

←73/4"→ 51/4" +53/4"→

41/4"

+51/2"->

WS-MOD-S105

᠔ᢉ᠋᠋᠊ᢥᡳ᠋ᡦᠴᢙᢢᡡᠴᢙᡛᡞ᠋ᡡᠼᢙᡵᠣᢙᢢᡋᠴᠣᢙᡘᢑᢙᡧᢣᡋᠴᠣᢙᢢᡡᠴᡐᡧᡞᡋᠴᢙᡧᢣᡋᠴᠣᠿᡘᡡᡧᡞᡦᠴᢙᡧᡞᡦᠴᢙᡧᡞᡦᠴᢙᡧᡞ