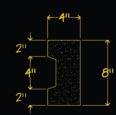

### WINDOW TRIM

ᡩᡆ᠕ᡩᡆ᠋᠕ᡩᡩ᠘ᢤᢙᡩ᠗᠕ᡩᡩ᠘ᢤᢙᡱᠥᠰᡞᡄᡆ᠕ᢤᡐᡄᠣ᠕ᢤᡄᠣ᠕ᢤᠥᡘ᠕ᡩᡘᡊᡸᠺᡧᡞᡄᠴᠺᡧᡞᡄᠴᠺᡧᢣᢙᡸᠺᡧᢣᢑᠴᡘᡧᡡᡱᠺᡩᡳᡄᡱᠺᡧᠵᡄᠴᡭᡧᡄᡄ᠕ᡧᠶᡄᠴᡘᡧᡡᡓ᠕ᢤᠶᡄᠴᡭᡧᢌᢌᡵᡄ

276207477620747762877620747762074776